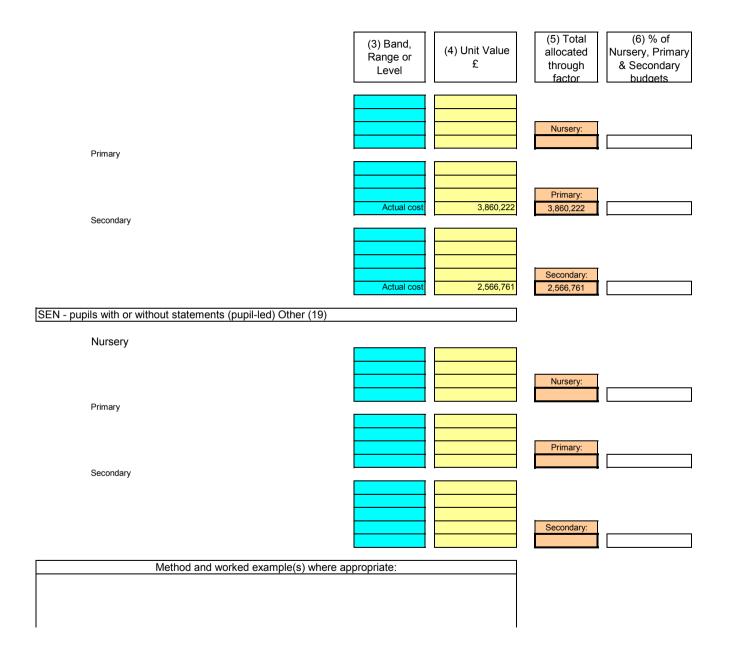

| ndividually Assigr             | ned Resources    |                                    |                                                        |

Nursery



|                                                      |                                                                                            | (3) Band,<br>Range or<br>Level             | (4) Unit Value £                             | (5) Total<br>allocated<br>through<br>factor | (6) % of<br>Nursery, Primary<br>& Secondary<br>budgets |
|------------------------------------------------------|--------------------------------------------------------------------------------------------|--------------------------------------------|----------------------------------------------|---------------------------------------------|--------------------------------------------------------|
| SEN - pupils with or without standard Resources (20) | atements (place-led treated as pup