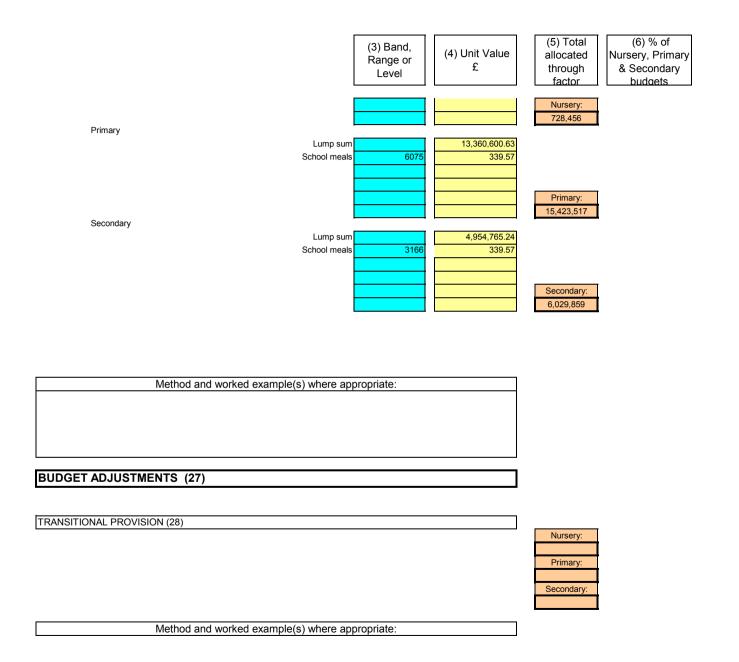

| Actual                         | 22 250               |                                             |                                                        |

NNDR Actual
Premises

2,549

22,259 19.68



| Method and worked example(s) where appropriate:    |  |  |  |  |
|----------------------------------------------------|--|--|--|--|
|                                                    |  |  |  |  |
|                                                    |  |  |  |  |
|                                                    |  |  |  |  |
|                                                    |  |  |  |  |
|                                                    |  |  |  |  |
| School-Specific Factors (including pupil led) (26) |  |  |  |  |

Nursery

Lump sum
School meals

92

339.57



|                                                        | (3) Band,<br>Range or<br>Level | (4) Unit Value £ | (5) Total<br>allocated<br>through<br>factor | (6) % of<br>Nursery, Primary<br>& Secondary<br>budgets |
|--------------------------------------------------------|--------------------------------|------------------|---------------------------------------------|--------------------------------------------------------|
|                                                        |                                |                  |                                             |                                                        |
| ABATEMENT OF Secondary (11-16) FUNDING arising from op | peration of the LEA's          | s formula (29)   |                                             |