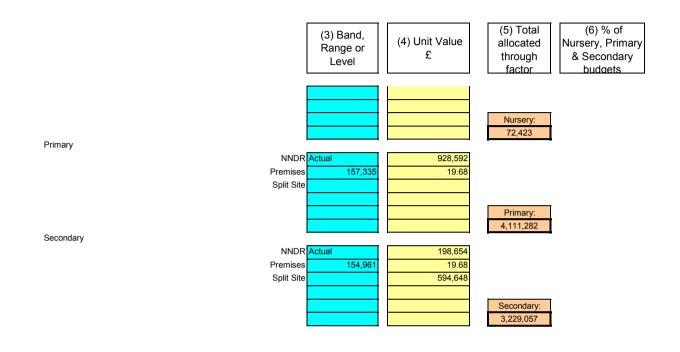

|                                             |                                                        |
|                                                     |                                |                      |                                             |                                                        |
| Site - Specific Factors (including pupil-led ) (25) |                                |                      |                                             |                                                        |
| Nursery                                             | Actual                         | 22 250               |                                             |                                                        |

NNDR Actual
Premises

2,549

22,259 19.68



| Method and worked example(s) where appropriate:    |  |  |  |  |
|----------------------------------------------------|--|--|--|--|
|                                                    |  |  |  |  |
|                                                    |  |  |  |  |
|                                                    |  |  |  |  |
|                                                    |  |  |  |  |
|                                                    |  |  |  |  |
| School-Specific Factors (including pupil led) (26) |  |  |  |  |

Nursery

Lump sum
School meals

92

339.57



|                                                        | (3) Band,<br>Range or<br>Level | (4) Unit Value £ | (5) Total<br>allocated<br>through<br>factor | (6) % of<br>Nursery, Primary<br>& Secondary<br>budgets |
|