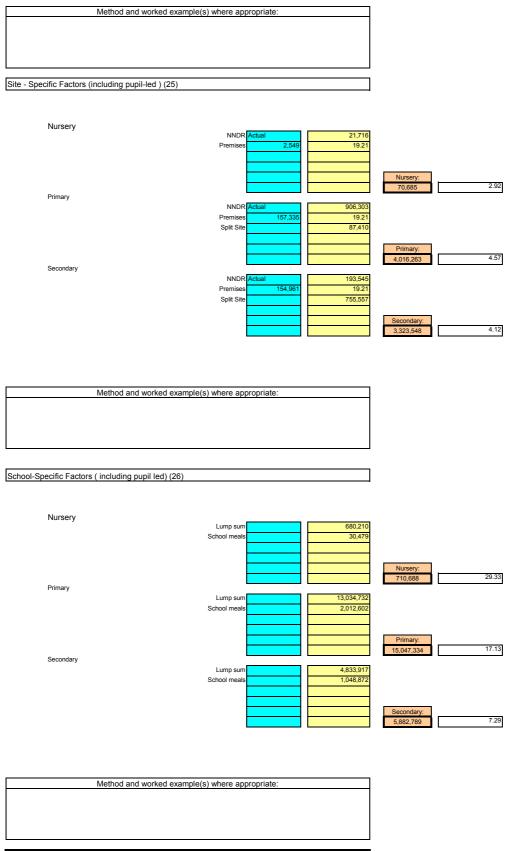

|      |
|                                                |                                      |                 | 25,279                                  |      |
|                                                |                                      |                 | Primary:                                |      |
|                                                |                                      |                 | 1,995,643                               |      |
|                                                |                                      |                 | Secondary:                              |      |
|                                                |                                      |                 | Secondary:                              |      |



**BUDGET ADJUSTMENTS (27)** 

| TRANSITIONAL PROVISION (28)                                                             | Nursery:<br>7,378<br>Primary:<br>50,000 | 0.30   |
|-----------------------------------------------------------------------------------------|-----------------------------------------|--------|
|                                                                                         | Secondary:                              | 0.00   |
|                                                                                         |                                         |        |
| Method and worked example(s) where appropriate:                                         |                                         |        |
| ABATEMENT OF Secondary (11-16) FUNDING arising from