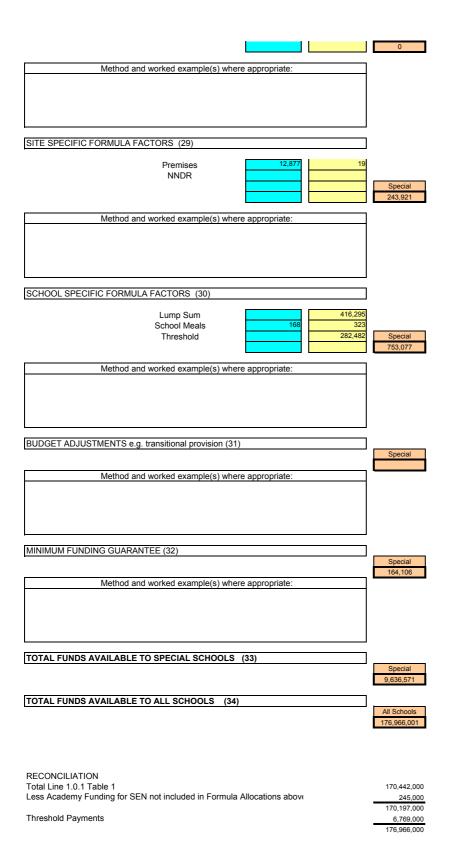

This table provides an account of the main sources of funding available to LEAs to support their Schools Budget, including any additional funding provided by the authority.

2007-08 (a)

|     |                                                                                                             | (-/          |
|-----|-------------------------------------------------------------------------------------------------------------|--------------|
| 1.  | Dedicated Schools Grant - LEA's estimate of pupil numbers                                                   | 37,281       |
| 2.  | Dedicated Schools Grant - Guaranteed Unit of Funding Per Pupil                                              | 4,663        |
| 3.a | Estimated Dedicated Schools Grant                                                                           | 173,854,000  |
| 3.b | Dedicated Schools Grant, Carry Forward from 2006-07                                                         | 175,966      |
| 4.  | School Standards Grants - including Personalisation                                                         | 8,298,203    |
| 5.  | School Development Grant                                                                                    | 12,965,919   |
| 6.  | Other Standards Fund Grants                                                                                 | 5,930,941    |
| 7.  | LSC funding                                                                                                 | 21,256,367   |
| 8.  | LEA additional contribution                                                                                 | 0            |
| 9.  | Total funding supporting the Schools Budget (lines 3 to 8)                                                  | 222,481,396  |
| _   | S Table Notes<br>le that the information you provide in this section will be taken into account when return | ned to DfES. |