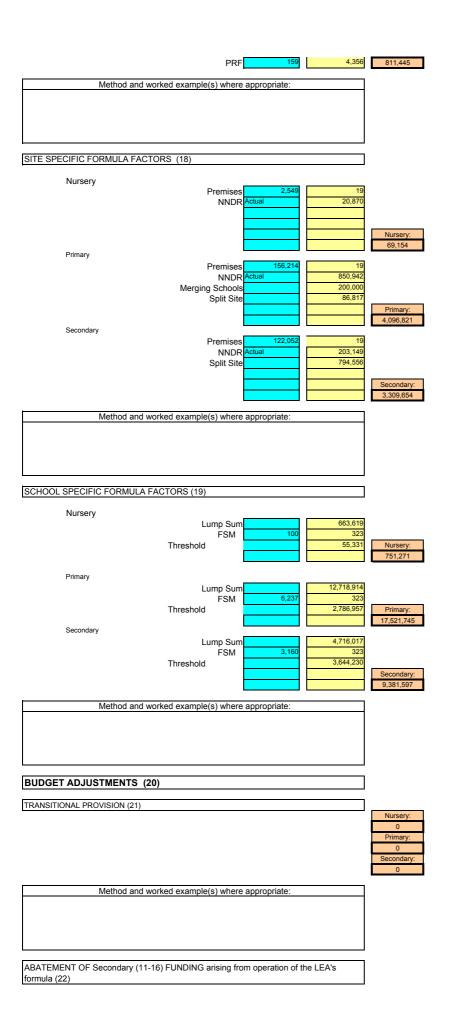

This table provides an account of the main sources of funding available to LEAs to support their Schools Budget, including any additional funding provided by the authority.

2007-08 (a)

|     |                                                                                                             | (-/          |
|-----|-------------------------------------------------------------------------------------------------------------|--------------|
| 1.  | Dedicated Schools Grant - LEA's estimate of pupil numbers                                                   | 37,281       |
| 2.  | Dedicated Schools Grant - Guaranteed Unit of Funding Per Pupil                                              | 4,663        |
| 3.a | Estimated Dedicated Schools Grant                                                                           | 173,854,000  |
| 3.b | Dedicated Schools Grant, Carry Forward from 2006-07                                                         | 175,966      |
| 4.  | School Standards Grants - including Personalisation                                                         | 8,298,203    |
| 5.  | School Development Grant                                                                                    | 12,965,919   |
| 6.  | Other Standards Fund Grants                                                                                 | 5,930,941    |
| 7.  | LSC funding                                                                                                 | 21,256,367   |
| 8.  | LEA additional contribution                                                                                 | 0            |
| 9.  | Total funding supporting the Schools Budget (lines 3 to 8)                                                  | 222,481,396  |
| _   | S Table Notes<br>le that the information you provide in this section will be taken into account when return | ned to DfES. |