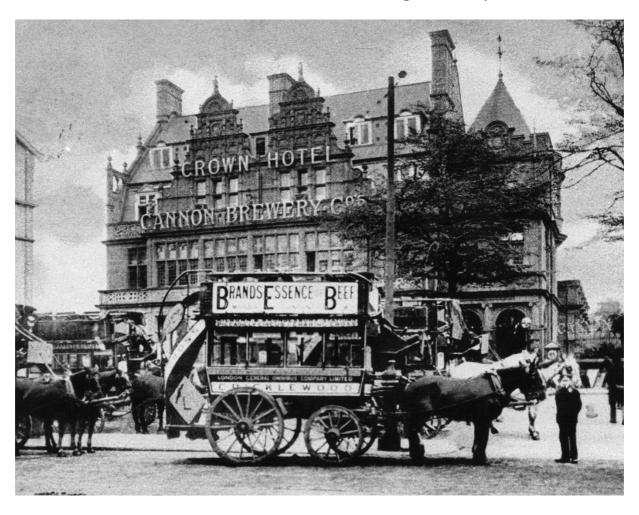

### Image 16. Crown Hotel and Pub, c. 1899-1914.

Location Ref CDH8. BMA Ref 2368. This image is for personal use only.