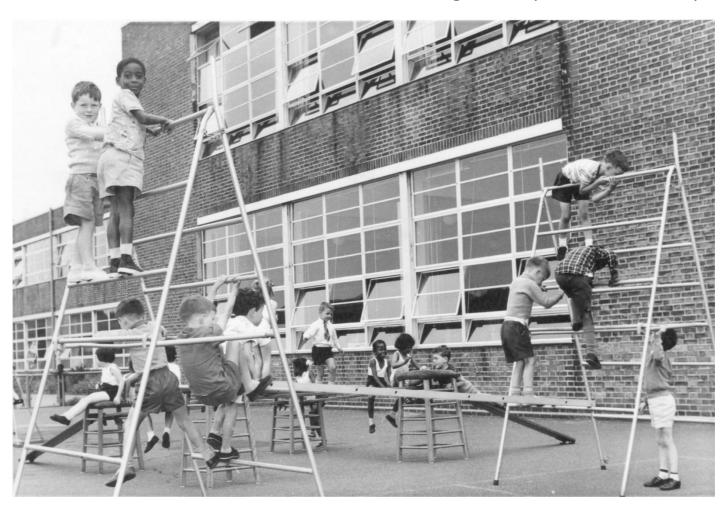

#### Image 18. Gladstone Primary School playground, 1960s.

Location Ref CDH9. BMA Ref 10356. This image is for personal use only.