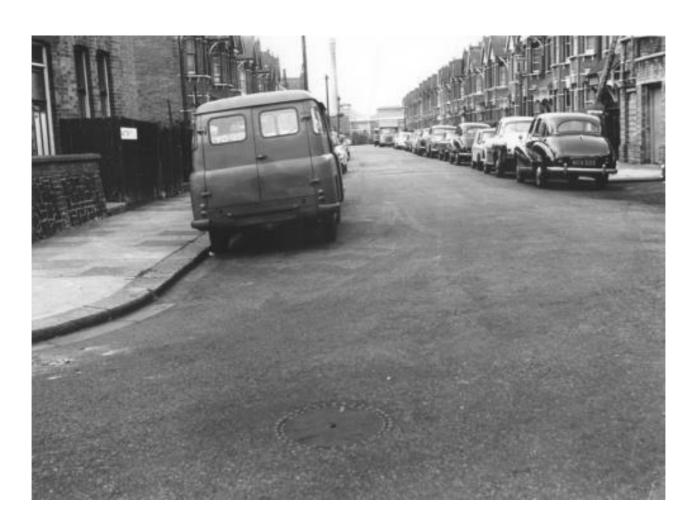

### Image 6. Wotton Road from corner of Langton Road, 1963.

Location Ref CDH3. BMA Ref 6556. This image is for personal use only.