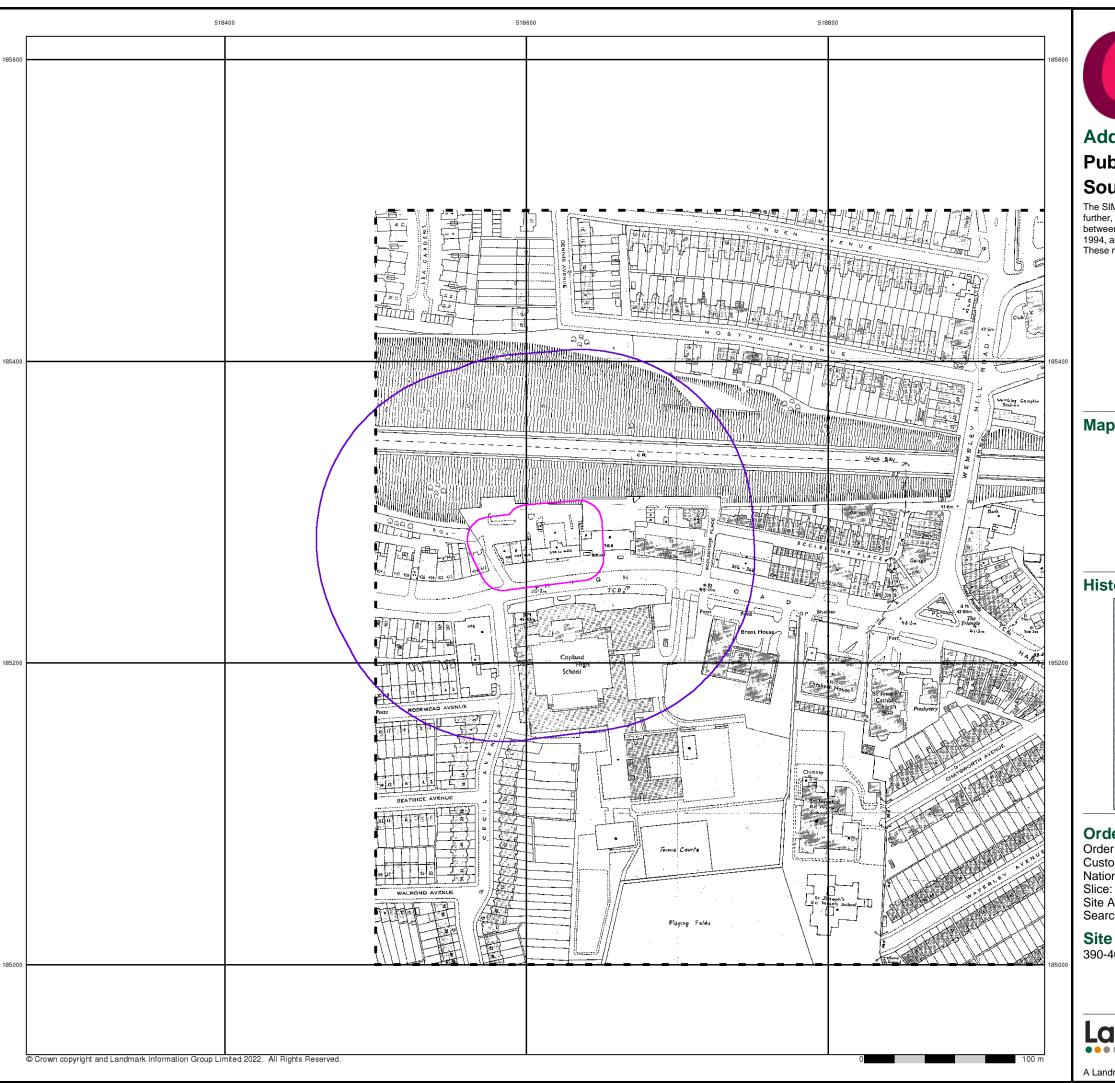

### **Order Details:**

**Order Number:** 

290024127\_1\_1

**Customer Reference:** 

B080438.100

**National Grid Reference:** 

518610, 185280

Slice:

Α

Site Area (Ha):

0.44

Search Buffer (m):

1000

### **Site Details:**

390-400 High Road WEMBLEY HA9 6AS

### **Client Details:**

Mr W Spraggs Curtins Consulting Ltd Rose Wharf 78-80 East Street Leeds West Yorkshire LS9 8EE

| Report Section        | Page Number |
|-----------------------|-------------|
| Summary               | -           |
| Agency & Hydrological | 1           |
| Waste                 | 5           |
| Hazardous Substances  | -           |
| Geological            | 6           |
| Industrial Land Use   | 11          |
| Sensitive Land Use    | -           |
| Data Currency         | 32          |
| Data Suppliers        | 39          |
| Useful Contacts       | 40          |