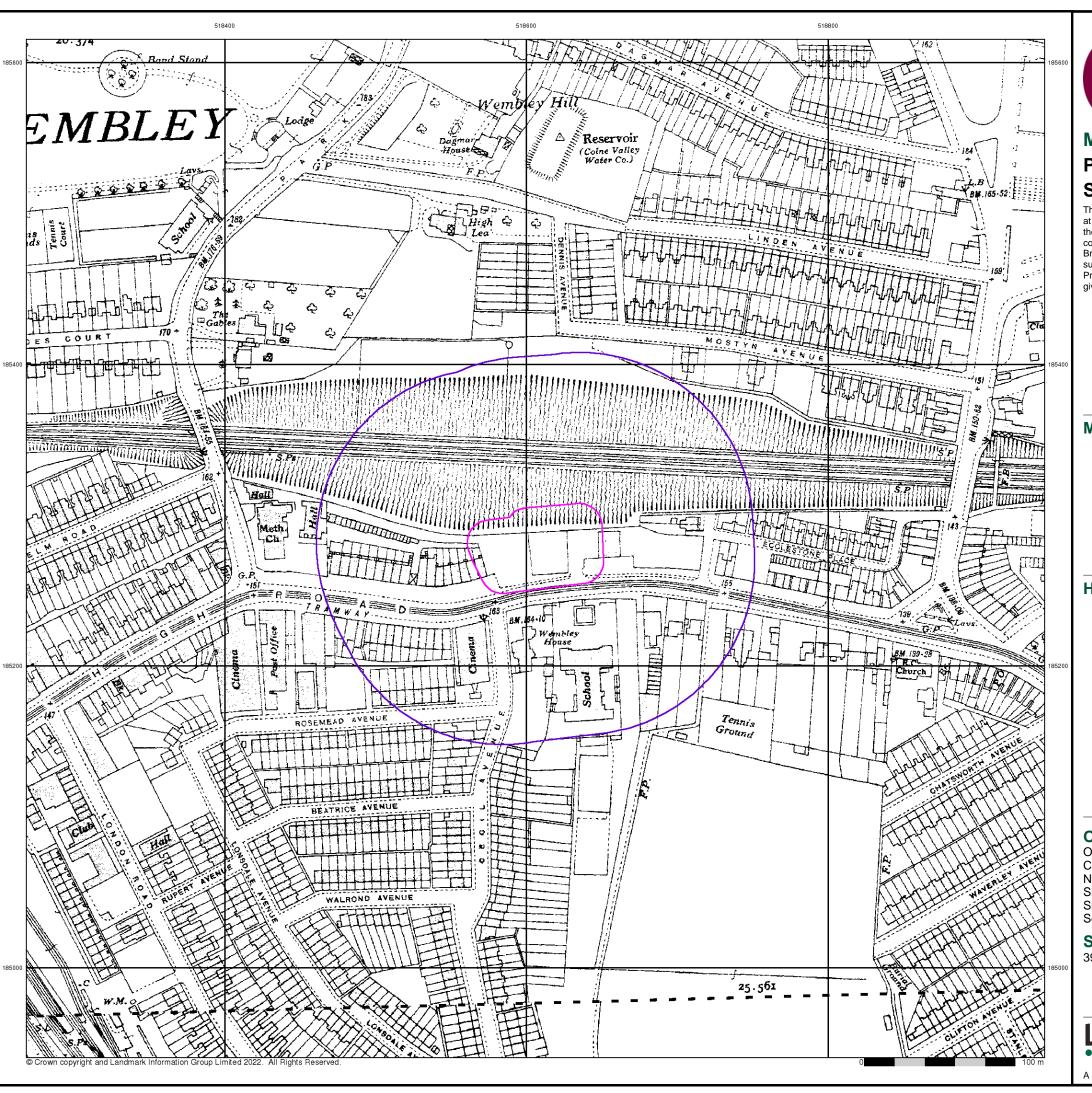

# 3.0 Site History

A review of the available historical mapping (1) and freely available information for the site and surrounding area (<150m) has been undertaken. The historical development of the site and surroundings are presented below in table 3.0 and 3.10 respectively.

 Table 3.0
 Previous Site Uses and Potential Sources of Contamination

| Date                 | Description                                                                                                                                                                                                                                                                                                  | Potential Sources of Contamination                                                                                                                                                                          |
|----------------------|--------------------------------------------------------------------------------------------------------------------------------------------------------------------------------------------------------------------------------------------------------------------------------------------------------------|-------------------------------------------------------------------------------------------------------------------------------------------------------------------------------------------------------------|
| 1864s to<br>1940s    | From earliest available mapping, the development site comprises a farm named 'Wembleyhill Farm' with the development site sitting within a parcel of undeveloped vacant land. In 1914 the site now sits within an undeveloped parcel of land between a railway cutting to the north and Harrow Road Tramway. | N/A                                                                                                                                                                                                         |
| 1940s to<br>1970s    | In 1946s aerial photography the site shows evidence of recent demolition works on the western section and active use as a depot in the eastern portion. In 1958 mapping the majority of the site is labelled as a depot and a cross-boundary garage is present on the eastern boundary of the site.          | Uncontrolled deposition of Made Ground associated with development and demolition  Potential leakage and spillage of hydrocarbons or volatile organic compounds associated with Depot works and garage use. |
| 1970s to present day | In 1974 mapping the depot is no longer present onsite and the entire site appears vacant. In 1983 mapping the site exhibits present day configuration with buildings now constructed.                                                                                                                        | N/A                                                                                                                                                                                                         |

 Table 3.1
 Surrounding Land Uses and Potential Sources of Contamination

| Date                       | Description                                                                                                                                                                                                                                                                                                                                                                                                                                     | Potential Sources of<br>Contamination                                                                                    |
|----------------------------|-------------------------------------------------------------------------------------------------------------------------------------------------------------------------------------------------------------------------------------------------------------------------------------------------------------------------------------------------------------------------------------------------------------------------------------------------|--------------------------------------------------------------------------------------------------------------------------|
| 1864s to<br>1950s          | In 1864 mapping the land surrounding the site consists of farmland, empty fields, orchards and farm buildings. In 1896 mapping there is a smithy 150m to the east and Sudbury and Wembley Station 250m offsite to the west. In 1914 the surrounding land has shown more residential developments to the northeast and southwest. A large railway cutting lies directly north of the site exhibiting the strike of the present-day railway line. | Controlled deposition of Made<br>Ground associated with<br>development from the railway<br>embankment.                   |
| 1950s to<br>Present<br>day | In 1957-1958 mapping 30m offsite to the east is a 'depot' with the land immediately north to circa 100m north is entirely railway land. In addition, the cross-boundary garage is present immediately east of the site.                                                                                                                                                                                                                         | Potential leakage and spillage of hydrocarbons or volatile organic compounds associated with Depot works and garage use. |

#### Phase 1 Preliminary Risk Assessment

Limited information is available relating to the site history before the 1870s when the first ordnance survey maps were produced. Potential sources of on-site and off-site contamination are further discussed in Section 5.0.