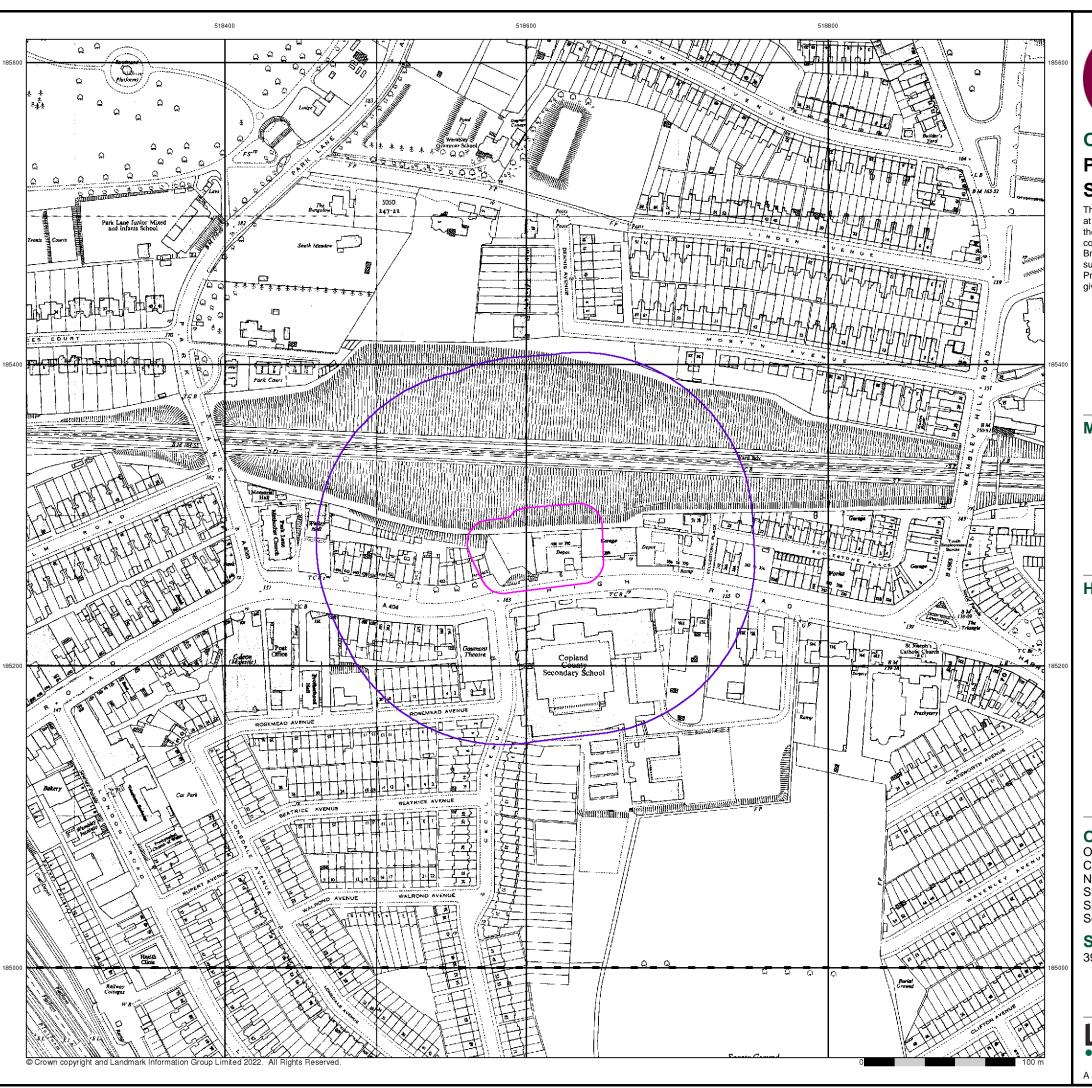

### 2.1 Current Setting

The development site is located to the North of Harrow Road (A404) in Wembley. The approximate area of the site is 0.14 hectares (Ha). The site comprises an approximately rectangular shaped, which is currently occupied by two leaseholds separated by a party wall between 390-406 and 402. Commercial businesses occupy the ground floor with further commercial above. The site exhibits a flat topography.

The National Grid Reference for the centre of the site is 518610, 185280. The site location is presented in Figure 2.1 below, and the site boundary outlined in red, respectively.

Figure 2.1 Site Location (Google Satellite Imaging, 2021)

# 2.2 Surrounding Land Use

The immediate surrounding land use to the development site is highlighted in Table 2.2 below.

Table 2.2Surrounding Area

|                         | N | Area of parking and railway tracks running east-west relating to Wembley Stadium station beyond. |
|-------------------------|---|--------------------------------------------------------------------------------------------------|
| Surrounding Area        | Е | A boxing gym and beyond that multi-storey residential dwelling.                                  |
| Jan Jan an 3 / 11 Jan 2 | S | A404 High Road, Wembley / Harrow Road and an active demolition/construction site.                |
|                         | W | Commercial shops and restaurants running parallel to Harrow Road.                                |