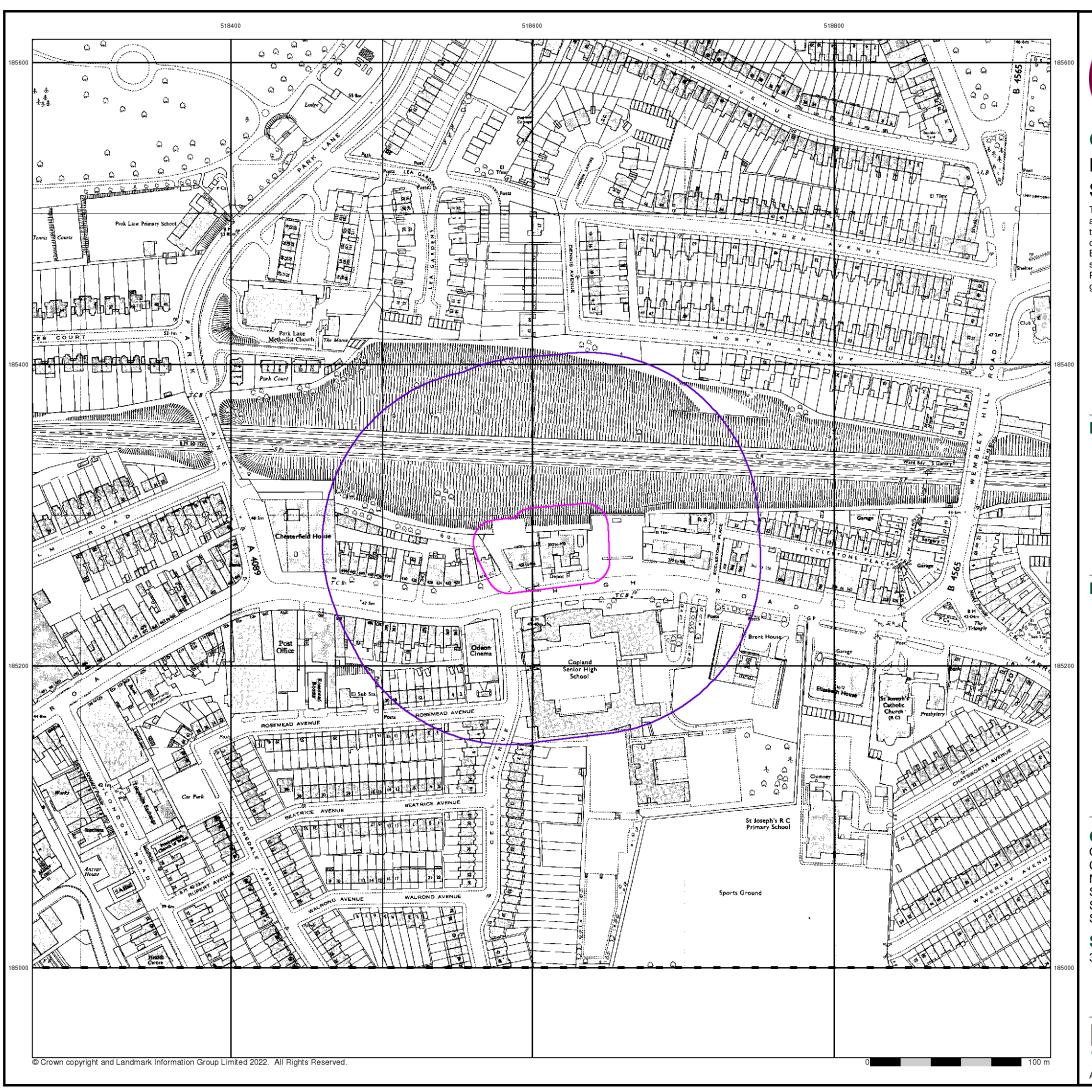

### 2.1 Current Setting

The development site is located to the North of Harrow Road (A404) in Wembley. The approximate area of the site is 0.14 hectares (Ha). The site comprises an approximately rectangular shaped, which is currently occupied by two leaseholds separated by a party wall between 390-406 and 402. Commercial businesses occupy the ground floor with further commercial above. The site exhibits a flat topography.

The National Grid Reference for the centre of the site is 518610, 185280. The site location is presented in Figure 2.1 below, and the site boundary outlined in red, respectively.

Figure 2.1 Site Location (Google Satellite Imaging, 2021)

# 2.2 Surrounding Land Use

The immediate surrounding land use to the development site is highlighted in Table 2.2 below.

Table 2.2Surrounding Area

|                         | N | Area of parking and railway tracks running east-west relating to Wembley Stadium station beyond. |
|-------------------------|---|--------------------------------------------------------------------------------------------------|
| Surrounding Area        | Е | A boxing gym and beyond that multi-storey residential dwelling.                                  |
| Jan Jan an 3 / 11 Jan 2 | S | A404 High Road, Wembley / Harrow Road and an active demolition/construction site.                |
|                         | W | Commercial shops and restaurants running parallel to Harrow Road.                                |