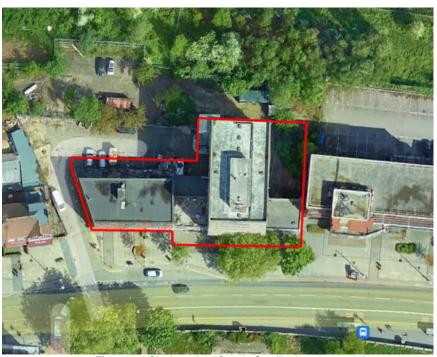

### 2.1 Current Setting

The development site is located to the North of Harrow Road (A404) in Wembley. The approximate area of the site is 0.14 hectares (Ha). The site comprises an approximately rectangular shaped, which is currently occupied by two leaseholds separated by a party wall between 390-406 and 402. Commercial businesses occupy the ground floor with further commercial above. The site exhibits a flat topography.

The National Grid Reference for the centre of the site is 518610, 185280. The site location is presented in Figure 2.1 below, and the site boundary outlined in red, respectively.

Figure 2.1 Site Location (Google Satellite Imaging, 2021)