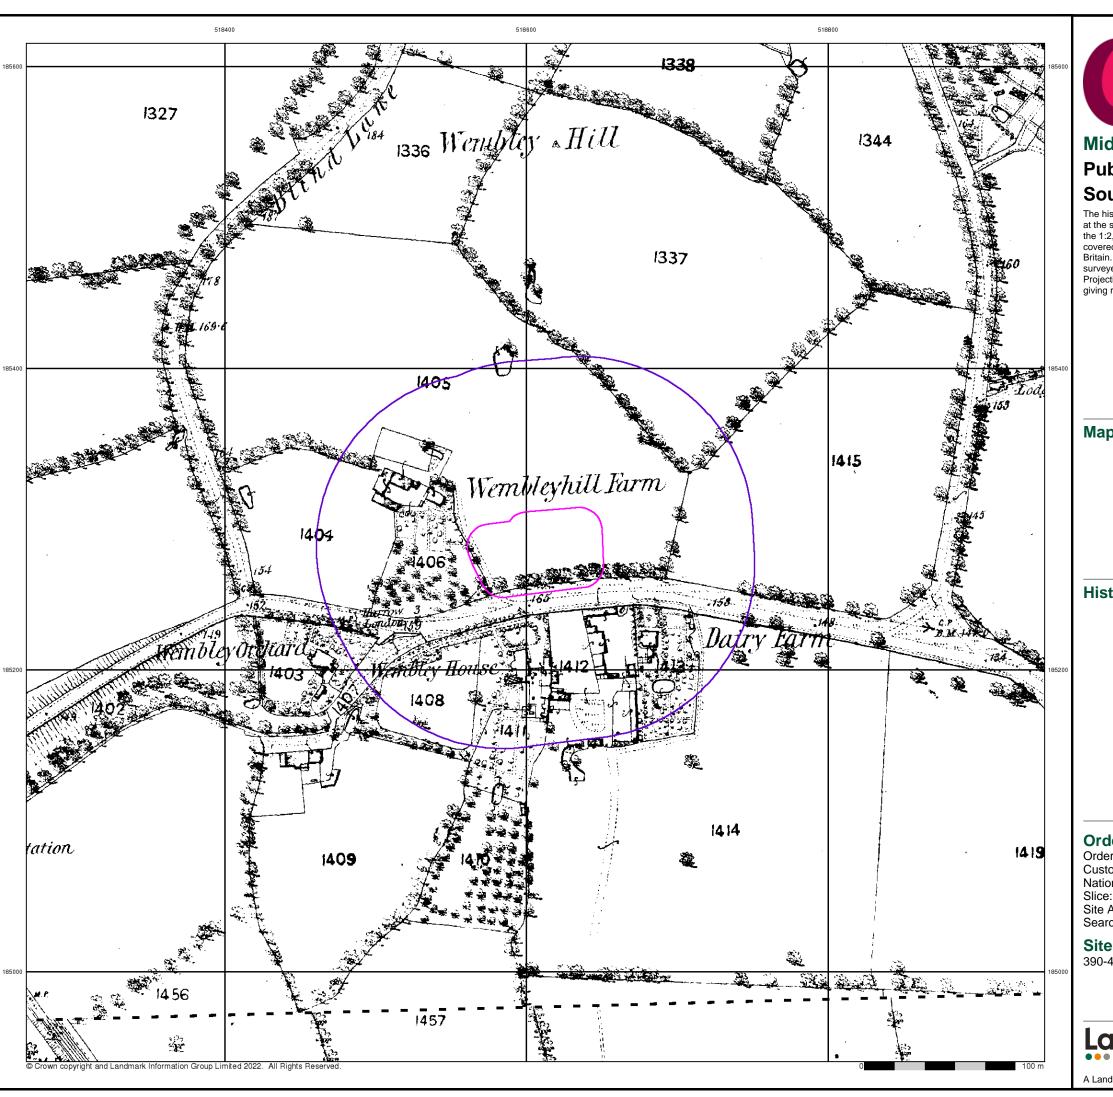

# 3.0 Site History

A review of the available historical mapping (1) and freely available information for the site and surrounding area (<150m) has been undertaken. The historical development of the site and surroundings are presented below in table 3.0 and 3.10 respectively.

 Table 3.0
 Previous Site Uses and Potential Sources of Contamination

| Date                 | Description                                                                                                                                                                                                                                                                                                  | Potential Sources of Contamination                                                                                                                                                                          |
|----------------------|--------------------------------------------------------------------------------------------------------------------------------------------------------------------------------------------------------------------------------------------------------------------------------------------------------------|-------------------------------------------------------------------------------------------------------------------------------------------------------------------------------------------------------------|
| 1864s to<br>1940s    | From earliest available mapping, the development site comprises a farm named 'Wembleyhill Farm' with the development site sitting within a parcel of undeveloped vacant land. In 1914 the site now sits within an undeveloped parcel of land between a railway cutting to the north and Harrow Road Tramway. | N/A                                                                                                                                                                                                         |
| 1940s to<br>1970s    | In 1946s aerial photography the site shows evidence of recent demolition works on the western section and active use as a depot in the eastern portion. In 1958 mapping the majority of the site is labelled as a depot and a cross-boundary garage is present on the eastern boundary of the site.          | Uncontrolled deposition of Made Ground associated with development and demolition  Potential leakage and spillage of hydrocarbons or volatile organic compounds associated with Depot works and garage use. |
| 1970s to present day | In 1974 mapping the depot is no longer present onsite and the entire site appears vacant. In 1983 mapping the site exhibits present day configuration with buildings now constructed.                                                                                                                        | N/A                                                                                                                                                                                                         |

 Table 3.1
 Surrounding Land Uses and Potential Sources of Contamination

| Date                       | Description                                                                                                                                                                                                                                                                                                                                                                                                                                     | Potential Sources of<br>Contamination                                                                                    |
|----------------------------|-------------------------------------------------------------------------------------------------------------------------------------------------------------------------------------------------------------------------------------------------------------------------------------------------------------------------------------------------------------------------------------------------------------------------------------------------|--------------------------------------------------------------------------------------------------------------------------|
| 1864s to<br>1950s          | In 1864 mapping the land surrounding the site consists of farmland, empty fields, orchards and farm buildings. In 1896 mapping there is a smithy 150m to the east and Sudbury and Wembley Station 250m offsite to the west. In 1914 the surrounding land has shown more residential developments to the northeast and southwest. A large railway cutting lies directly north of the site exhibiting the strike of the present-day railway line. | Controlled deposition of Made<br>Ground associated with<br>development from the railway<br>embankment.                   |
| 1950s to<br>Present<br>day | In 1957-1958 mapping 30m offsite to the east is a 'depot' with the land immediately north to circa 100m north is entirely railway land. In addition, the cross-boundary garage is present immediately east of the site.                                                                                                                                                                                                                         | Potential leakage and spillage of hydrocarbons or volatile organic compounds associated with Depot works and garage use. |

#### Phase 1 Preliminary Risk Assessment

Limited information is available relating to the site history before the 1870s when the first ordnance survey maps were produced. Potential sources of on-site and off-site contamination are further discussed in Section 5.0.