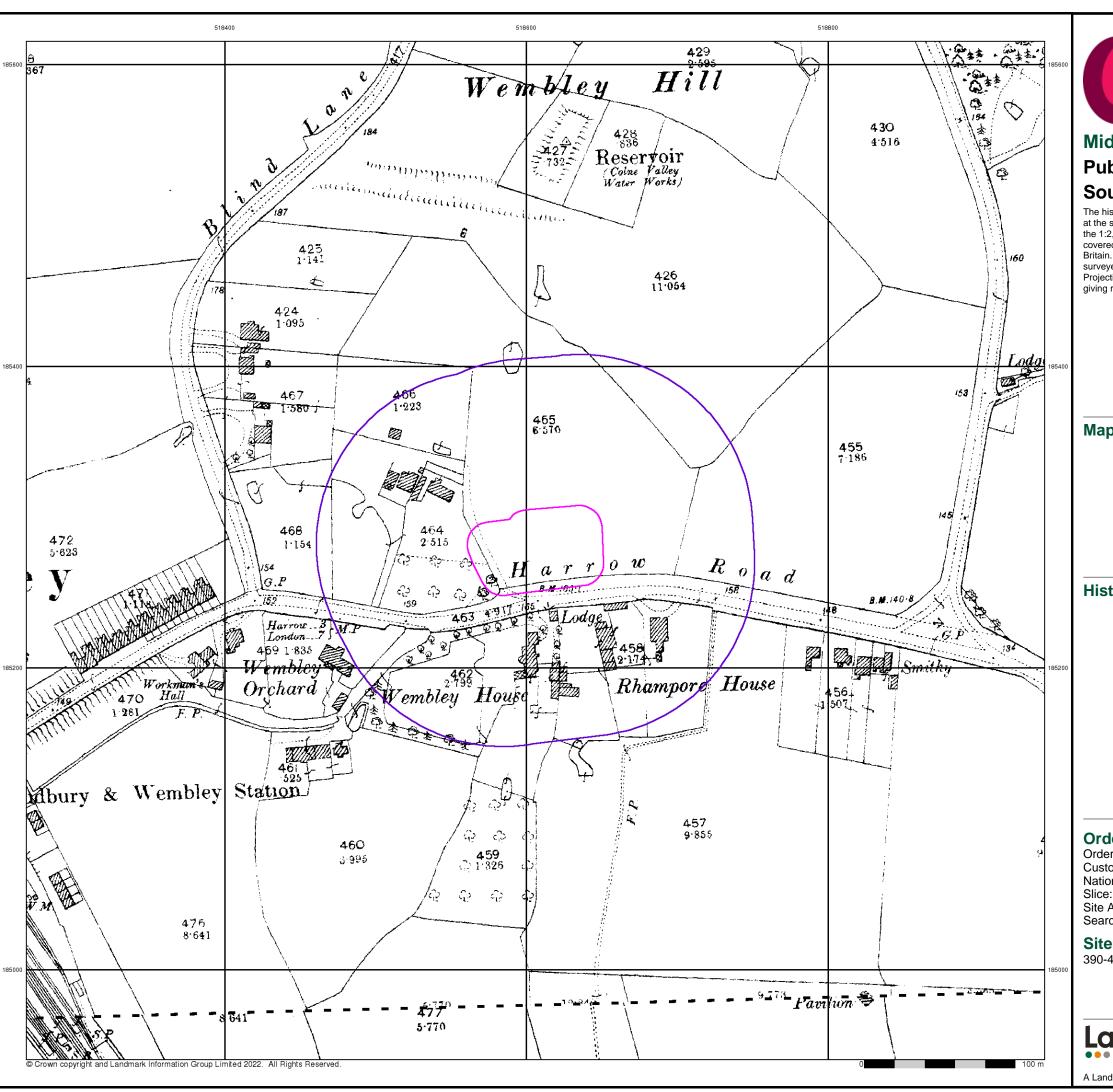

# 3.0 Site History

A review of the available historical mapping (1) and freely available information for the site and surrounding area (<150m) has been undertaken. The historical development of the site and surroundings are presented below in table 3.0 and 3.10 respectively.

 Table 3.0
 Previous Site Uses and Potential Sources of Contamination

| Date                 | Description                                                                                                                                                                                                                                                                                                  | Potential Sources of Contamination                                                                                                                                                                          |
|----------------------|--------------------------------------------------------------------------------------------------------------------------------------------------------------------------------------------------------------------------------------------------------------------------------------------------------------|-------------------------------------------------------------------------------------------------------------------------------------------------------------------------------------------------------------|
| 1864s to<br>1940s    | From earliest available mapping, the development site comprises a farm named 'Wembleyhill Farm' with the development site sitting within a parcel of undeveloped vacant land. In 1914 the site now sits within an undeveloped parcel of land between a railway cutting to the north and Harrow Road Tramway. | N/A                                                                                                                                                                                                         |
| 1940s to<br>1970s    | In 1946s aerial photography the site shows evidence of recent demolition works on the western section and active use as a depot in the eastern portion. In 1958 mapping the majority of the site is labelled as a depot and a cross-boundary garage is present on the eastern boundary of the site.          | Uncontrolled deposition of Made Ground associated with development and demolition  Potential leakage and spillage of hydrocarbons or volatile organic compounds associated with Depot works and garage use. |
| 1970s to present day | In 1974 mapping the depot is no longer present onsite and the entire site appears vacant. In 1983 mapping the site exhibits present day configuration with buildings now constructed.                                                                                                                        | N/A                                                                                                                                                                                                         |

 Table 3.1
 Surrounding Land Uses and Potential Sources of Contamination

| Date                       | Description                                                                                                                                                                                                                                                                                                                                                                                                                                     | Potential Sources of<br>Contamination                                                                                    |
|----------------------------|-------------------------------------------------------------------------------------------------------------------------------------------------------------------------------------------------------------------------------------------------------------------------------------------------------------------------------------------------------------------------------------------------------------------------------------------------|--------------------------------------------------------------------------------------------------------------------------|
| 1864s to<br>1950s          | In 1864 mapping the land surrounding the site consists of farmland, empty fields, orchards and farm buildings. In 1896 mapping there is a smithy 150m to the east and Sudbury and Wembley Station 250m offsite to the west. In 1914 the surrounding land has shown more residential developments to the northeast and southwest. A large railway cutting lies directly north of the site exhibiting the strike of the present-day railway line. | Controlled deposition of Made<br>Ground associated with<br>development from the railway<br>embankment.                   |
| 1950s to<br>Present<br>day | In 1957-1958 mapping 30m offsite to the east is a 'depot' with the land immediately north to circa 100m north is entirely railway land. In addition, the cross-boundary garage is present immediately east of the site.                                                                                                                                                                                                                         | Potential leakage and spillage of hydrocarbons or volatile organic compounds associated with Depot works and garage use. |

With reference to the development site and surrounding area pre-WWII was shown on maps to comprise residential/commercial properties, however, the site's location within wider London and adjacent to a railway line is considered to comprise secondary bombing targets.

The historical mapping (as detailed in Section 3.0) and Bombsight maps, highlight evidence of bombing 60m to the south off Cecil Avenue, 80m north off Dennis Avenue, 80m and 150m east on Ecclestone Place, 130m and 190m northeast on Mostyn Avenue. However no bombs were recorded on-site.