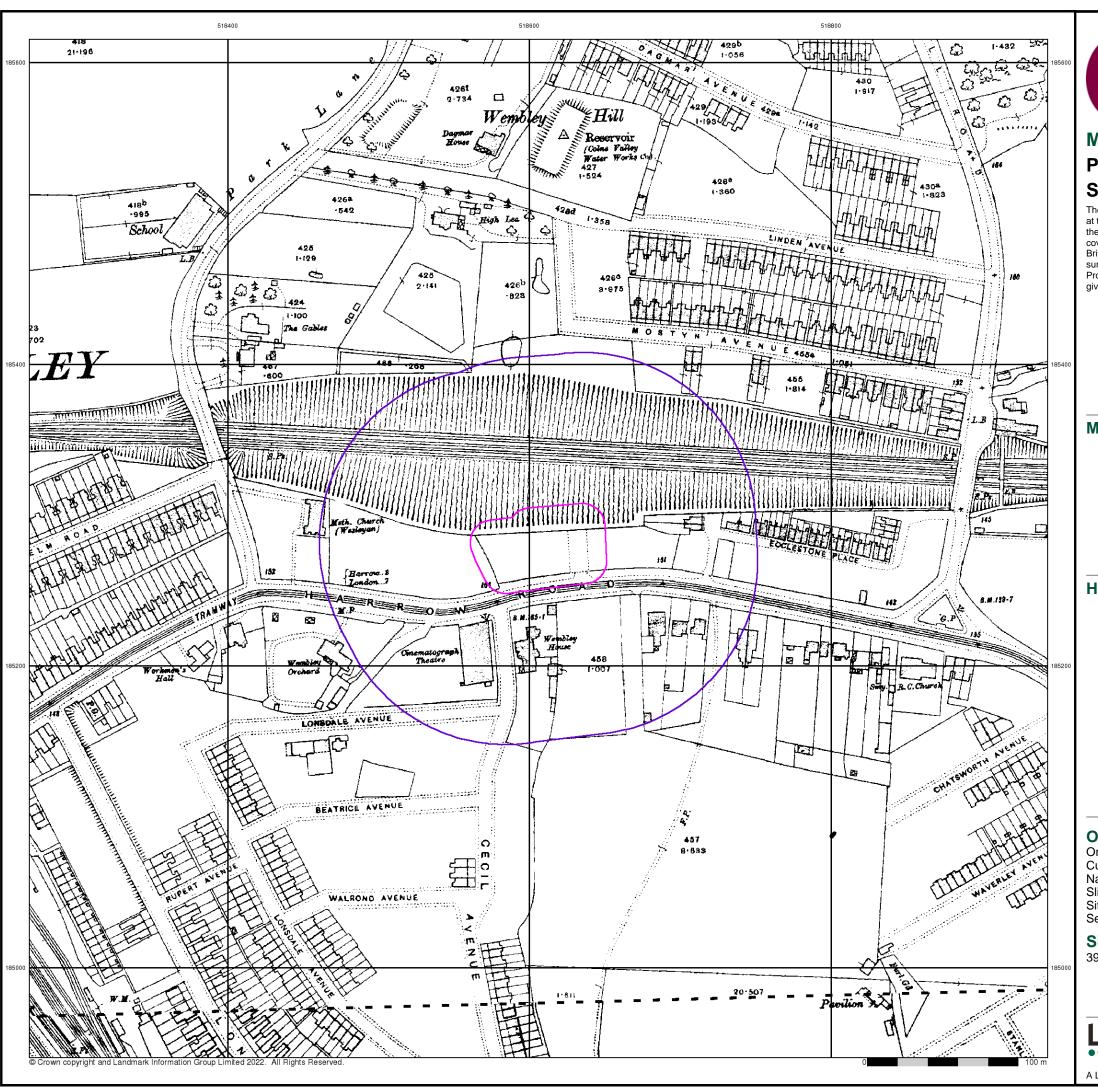

# 3.0 Site History

A review of the available historical mapping (1) and freely available information for the site and surrounding area (<150m) has been undertaken. The historical development of the site and surroundings are presented below in table 3.0 and 3.10 respectively.

 Table 3.0
 Previous Site Uses and Potential Sources of Contamination

| Date                 | Description                                                                                                                                                                                                                                                                                                  | Potential Sources of Contamination                                                                                                                                                                          |
|----------------------|--------------------------------------------------------------------------------------------------------------------------------------------------------------------------------------------------------------------------------------------------------------------------------------------------------------|-------------------------------------------------------------------------------------------------------------------------------------------------------------------------------------------------------------|
| 1864s to<br>1940s    | From earliest available mapping, the development site comprises a farm named 'Wembleyhill Farm' with the development site sitting within a parcel of undeveloped vacant land. In 1914 the site now sits within an undeveloped parcel of land between a railway cutting to the north and Harrow Road Tramway. | N/A                                                                                                                                                                                                         |
| 1940s to<br>1970s    | In 1946s aerial photography the site shows evidence of recent demolition works on the western section and active use as a depot in the eastern portion. In 1958 mapping the majority of the site is labelled as a depot and a cross-boundary garage is present on the eastern boundary of the site.          | Uncontrolled deposition of Made Ground associated with development and demolition  Potential leakage and spillage of hydrocarbons or volatile organic compounds associated with Depot works and garage use. |
| 1970s to present day | In 1974 mapping the depot is no longer present onsite and the entire site appears vacant. In 1983 mapping the site exhibits present day configuration with buildings now constructed.                                                                                                                        | N/A                                                                                                                                                                                                         |

 Table 3.1
 Surrounding Land Uses and Potential Sources of Contamination

| Date                       | Description                                                                                                                                                                                                                                                                                                                                                                                                                                     | Potential Sources of<br>Contamination                                                                                    |
|----------------------------|-------------------------------------------------------------------------------------------------------------------------------------------------------------------------------------------------------------------------------------------------------------------------------------------------------------------------------------------------------------------------------------------------------------------------------------------------|--------------------------------------------------------------------------------------------------------------------------|
| 1864s to<br>1950s          | In 1864 mapping the land surrounding the site consists of farmland, empty fields, orchards and farm buildings. In 1896 mapping there is a smithy 150m to the east and Sudbury and Wembley Station 250m offsite to the west. In 1914 the surrounding land has shown more residential developments to the northeast and southwest. A large railway cutting lies directly north of the site exhibiting the strike of the present-day railway line. | Controlled deposition of Made<br>Ground associated with<br>development from the railway<br>embankment.                   |
| 1950s to<br>Present<br>day | In 1957-1958 mapping 30m offsite to the east is a 'depot' with the land immediately north to circa 100m north is entirely railway land. In addition, the cross-boundary garage is present immediately east of the site.                                                                                                                                                                                                                         | Potential leakage and spillage of hydrocarbons or volatile organic compounds associated with Depot works and garage use. |

With reference to the development site and surrounding area pre-WWII was shown on maps to comprise residential/commercial properties, however, the site's location within wider London and adjacent to a railway line is considered to comprise secondary bombing targets.

The historical mapping (as detailed in Section 3.0) and Bombsight maps, highlight evidence of bombing 60m to the south off Cecil Avenue, 80m north off Dennis Avenue, 80m and 150m east on Ecclestone Place, 130m and 190m northeast on Mostyn Avenue. However no bombs were recorded on-site.