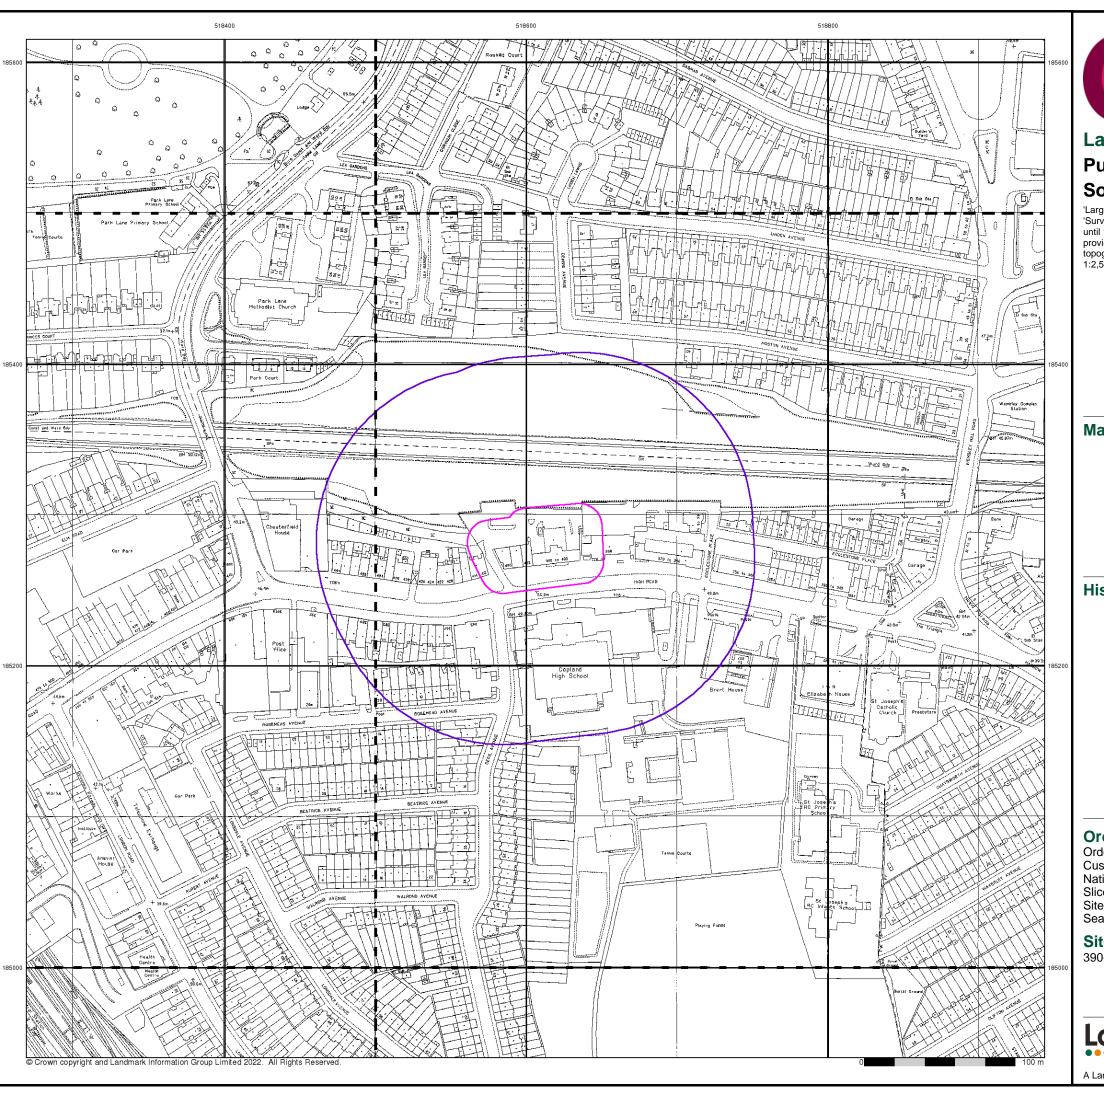

### 2.1 Current Setting

The development site is located to the North of Harrow Road (A404) in Wembley. The approximate area of the site is 0.14 hectares (Ha). The site comprises an approximately rectangular shaped, which is currently occupied by two leaseholds separated by a party wall between 390-406 and 402. Commercial businesses occupy the ground floor with further commercial above. The site exhibits a flat topography.

The National Grid Reference for the centre of the site is 518610, 185280. The site location is presented in Figure 2.1 below, and the site boundary outlined in red, respectively.

Figure 2.1 Site Location (Google Satellite Imaging, 2021)

# 2.2 Surrounding Land Use

The immediate surrounding land use to the development site is highlighted in Table 2.2 below.

Table 2.2Surrounding Area

|                         | N | Area of parking and railway tracks running east-west relating to Wembley Stadium station beyond. |
|-------------------------|---|--------------------------------------------------------------------------------------------------|
| Surrounding Area        | Е | A boxing gym and beyond that multi-storey residential dwelling.                                  |
| Jan Jan an 3 / 11 Jan 2 | S | A404 High Road, Wembley / Harrow Road and an active demolition/construction site.                |
|                         | W | Commercial shops and restaurants running parallel to Harrow Road.                                |

# 3.0 Site History

A review of the available historical mapping (1) and freely available information for the site and surrounding area (<150m) has been undertaken. The historical development of the site and surroundings are presented below in table 3.0 and 3.10 respectively.