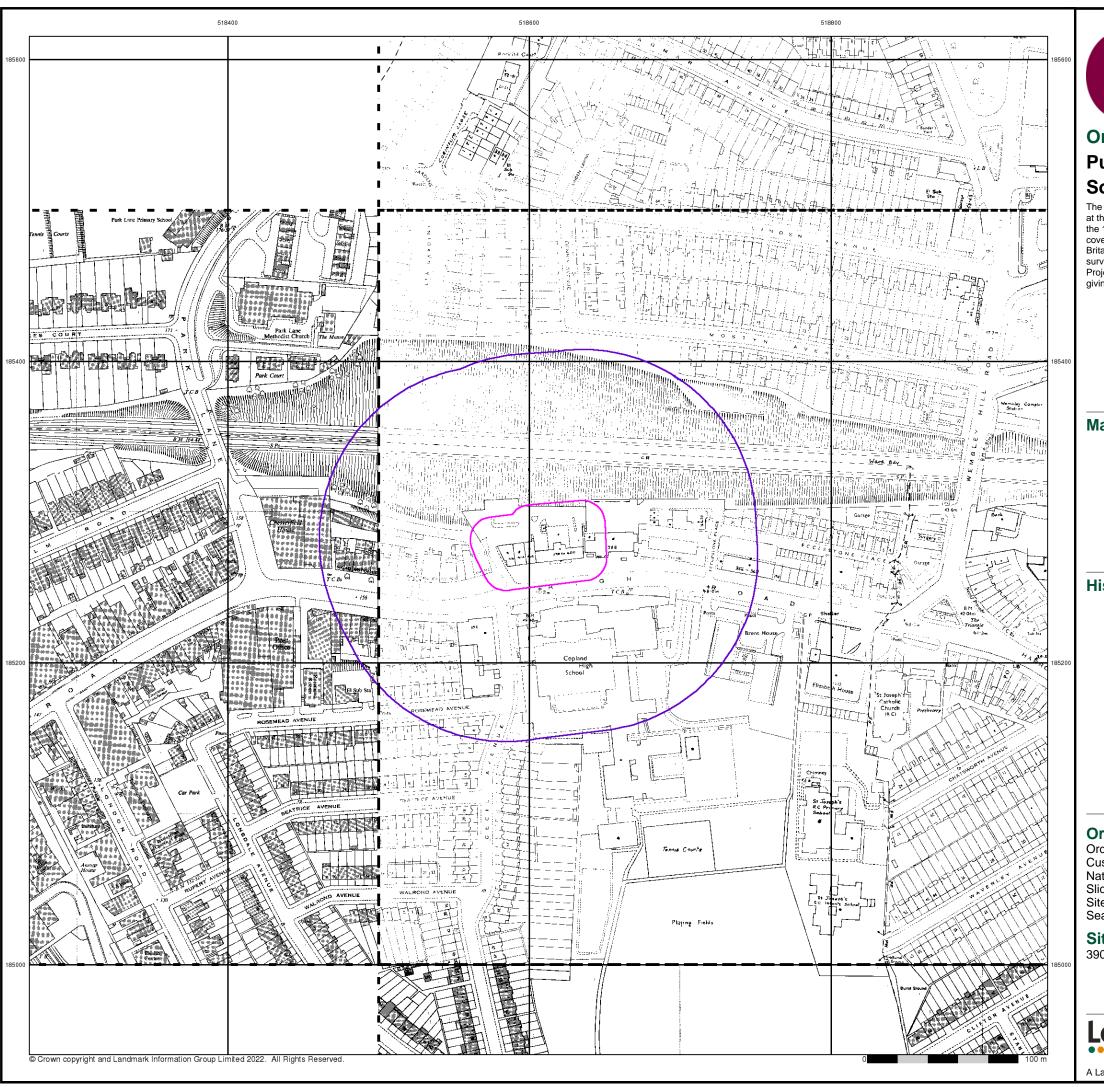

### 2.1 Current Setting

The development site is located to the North of Harrow Road (A404) in Wembley. The approximate area of the site is 0.14 hectares (Ha). The site comprises an approximately rectangular shaped, which is currently occupied by two leaseholds separated by a party wall between 390-406 and 402. Commercial businesses occupy the ground floor with further commercial above. The site exhibits a flat topography.

The National Grid Reference for the centre of the site is 518610, 185280. The site location is presented in Figure 2.1 below, and the site boundary outlined in red, respectively.

Figure 2.1 Site Location (Google Satellite Imaging, 2021)

# 2.2 Surrounding Land Use

The immediate surrounding land use to the development site is highlighted in Table 2.2 below.

Table 2.2Surrounding Area

|                         | N | Area of parking and railway tracks running east-west relating to Wembley Stadium station beyond. |
|-------------------------|---|--------------------------------------------------------------------------------------------------|
| Surrounding Area        | Е | A boxing gym and beyond that multi-storey residential dwelling.                                  |
| Jan Jan an 3 / 11 Jan 2 | S | A404 High Road, Wembley / Harrow Road and an active demolition/construction site.                |
|                         | W | Commercial shops and restaurants running parallel to Harrow Road.                                |