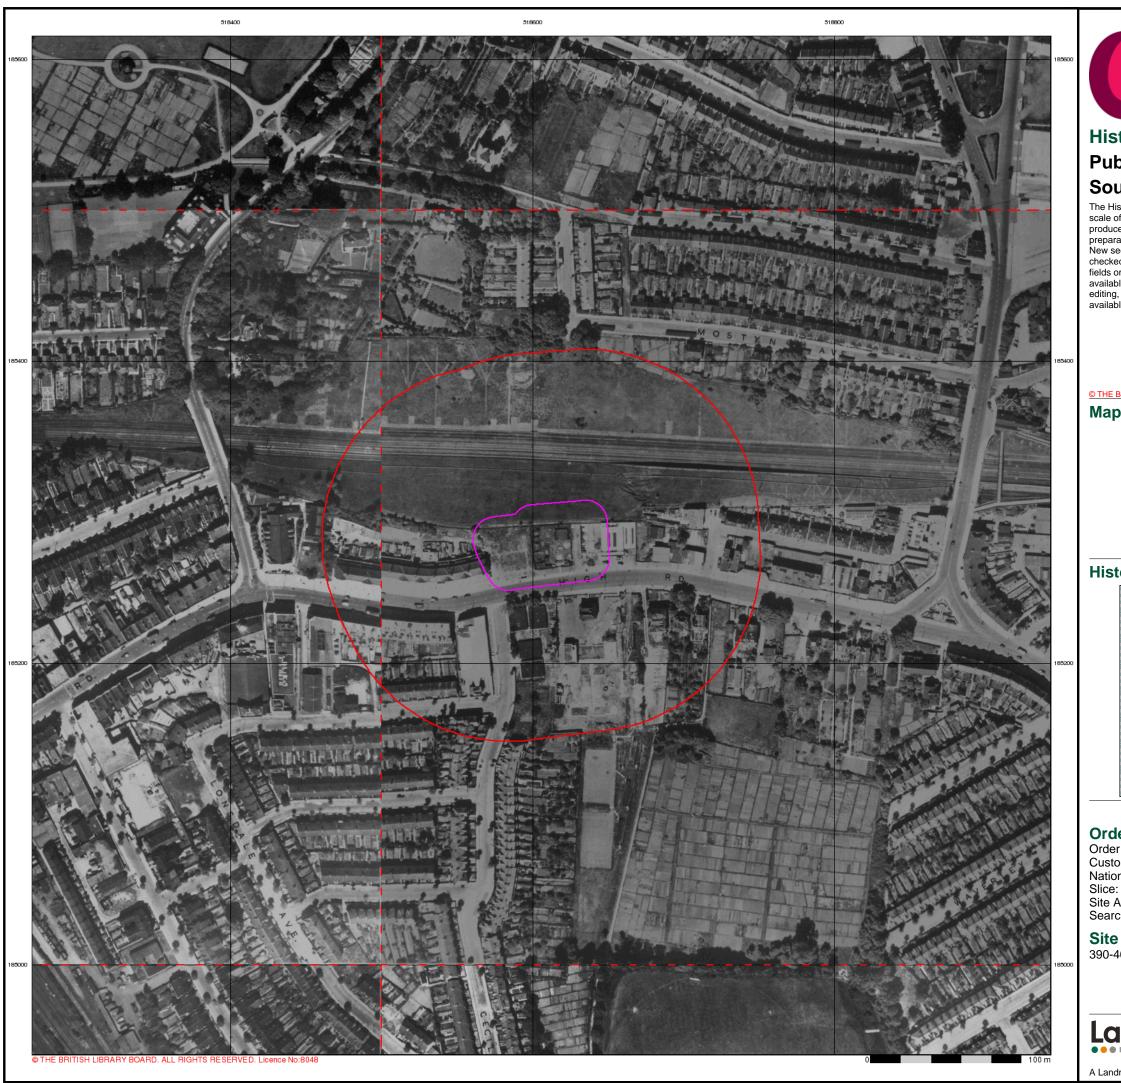

### 2.1 Current Setting

The development site is located to the North of Harrow Road (A404) in Wembley. The approximate area of the site is 0.14 hectares (Ha). The site comprises an approximately rectangular shaped, which is currently occupied by two leaseholds separated by a party wall between 390-406 and 402. Commercial businesses occupy the ground floor with further commercial above. The site exhibits a flat topography.

The National Grid Reference for the centre of the site is 518610, 185280. The site location is presented in Figure 2.1 below, and the site boundary outlined in red, respectively.

Figure 2.1 Site Location (Google Satellite Imaging, 2021)