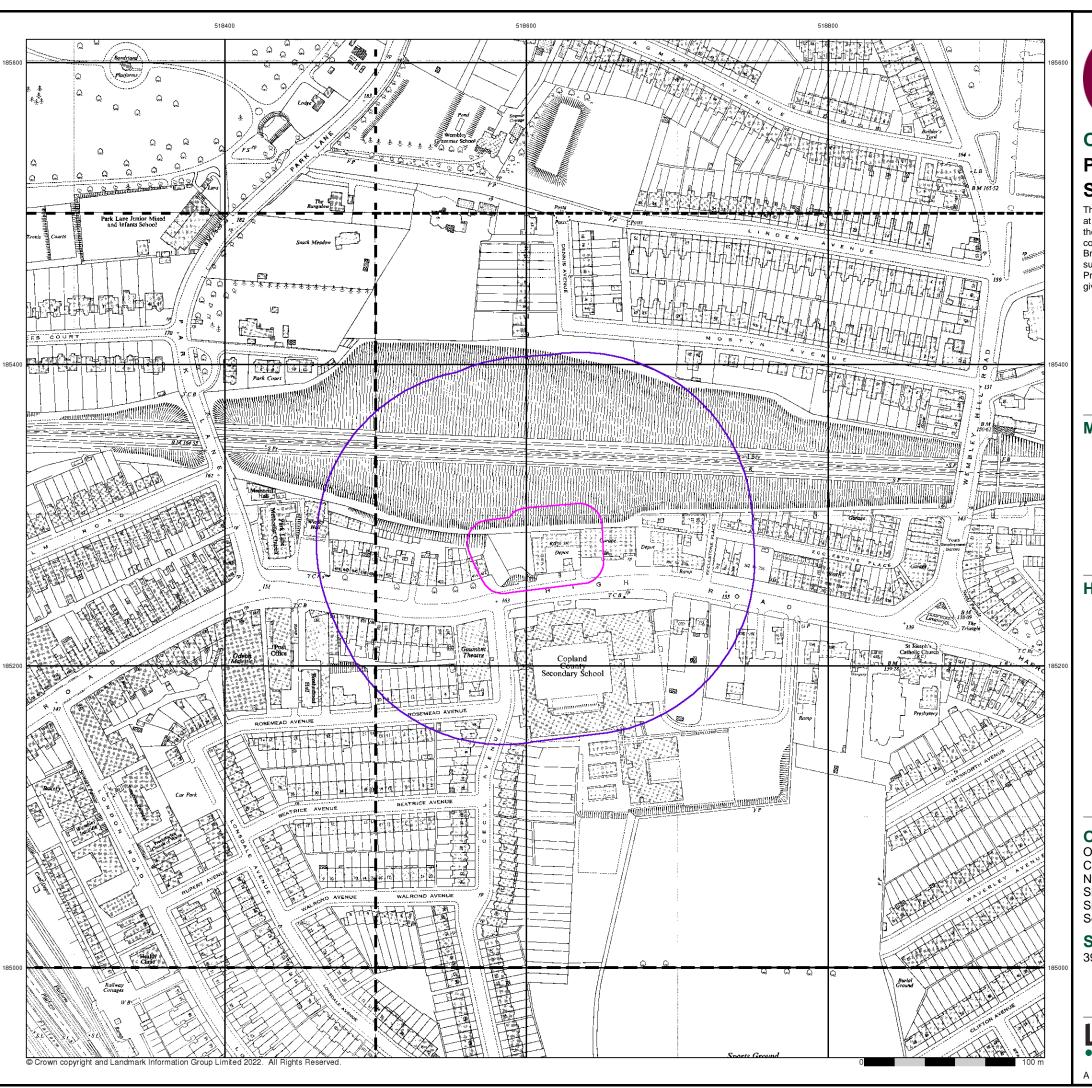

### 2.1 Current Setting

The development site is located to the North of Harrow Road (A404) in Wembley. The approximate area of the site is 0.14 hectares (Ha). The site comprises an approximately rectangular shaped, which is currently occupied by two leaseholds separated by a party wall between 390-406 and 402. Commercial businesses occupy the ground floor with further commercial above. The site exhibits a flat topography.

The National Grid Reference for the centre of the site is 518610, 185280. The site location is presented in Figure 2.1 below, and the site boundary outlined in red, respectively.

Figure 2.1 Site Location (Google Satellite Imaging, 2021)

# 2.2 Surrounding Land Use

The immediate surrounding land use to the development site is highlighted in Table 2.2 below.

Table 2.2Surrounding Area

|                         | N | Area of parking and railway tracks running east-west relating to Wembley Stadium station beyond. |
|-------------------------|---|--------------------------------------------------------------------------------------------------|
| Surrounding Area        | Е | A boxing gym and beyond that multi-storey residential dwelling.                                  |
| Jan Jan an 3 / 11 Jan 2 | S | A404 High Road, Wembley / Harrow Road and an active demolition/construction site.                |
|                         | W | Commercial shops and restaurants running parallel to Harrow Road.                                |