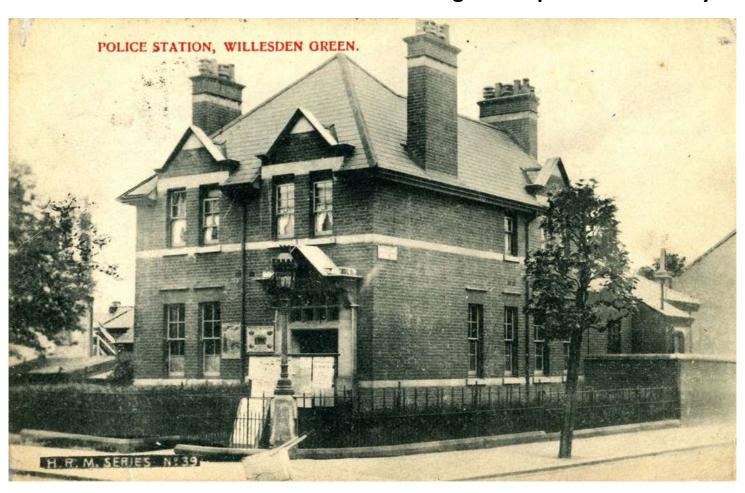

# Image 12. 96 High Road, 1908. Willesden Police Station. Location Ref WG6. BMA Ref 7979. This image is for personal use only.