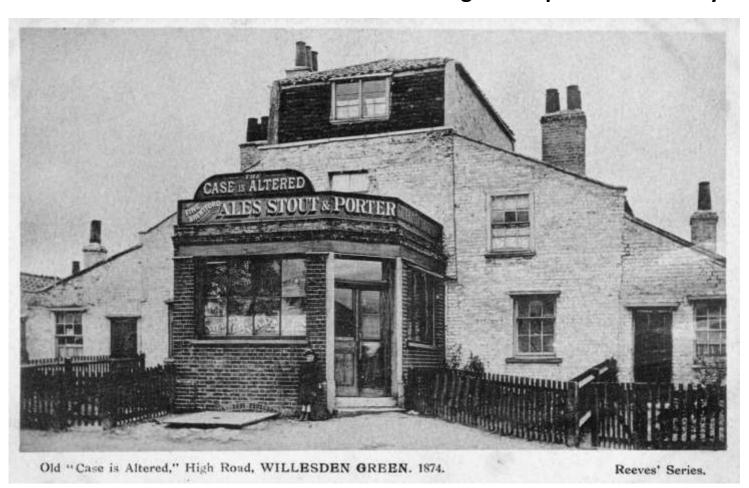

# Image 20. 305 High Road, 1874. The Case is Altered pub. Location Ref WG10. BMA Ref 1456. This image is for personal use only.