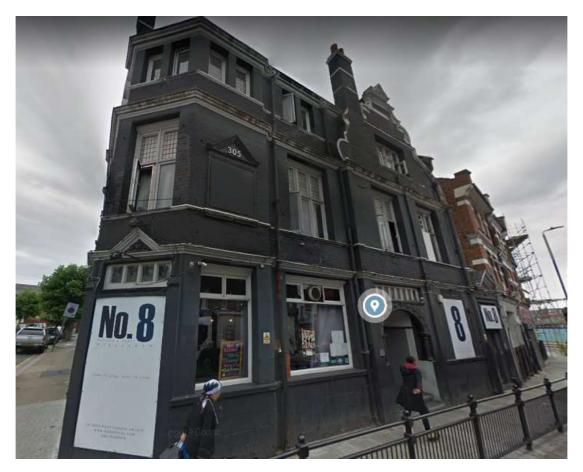

# Image 20. 305 High Road, 1874. The Case is Altered pub. Location Ref WG10. BMA Ref 1456. This image is for personal use only.