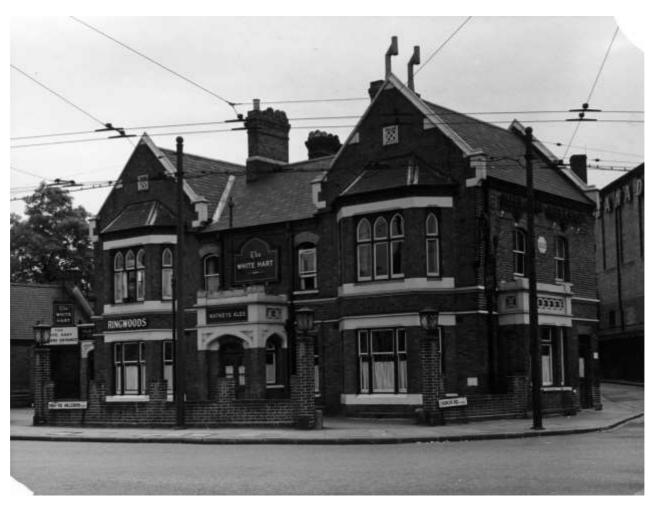

# Image 22. 442 High Road, 1960. The White Hart pub. Location Ref WG11. BMA Ref 719. This image is for personal use only.