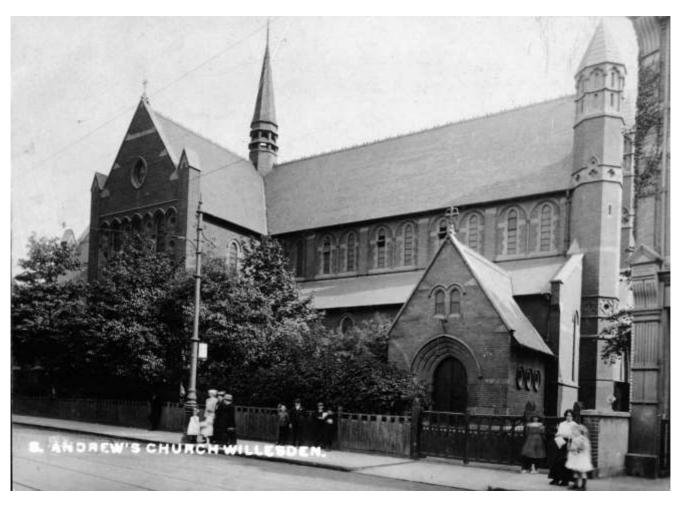

#### Image 14. St Andrew's Church, High Road, 1905. Location Ref WG7. BMA Ref 1514. This image is for personal use only.