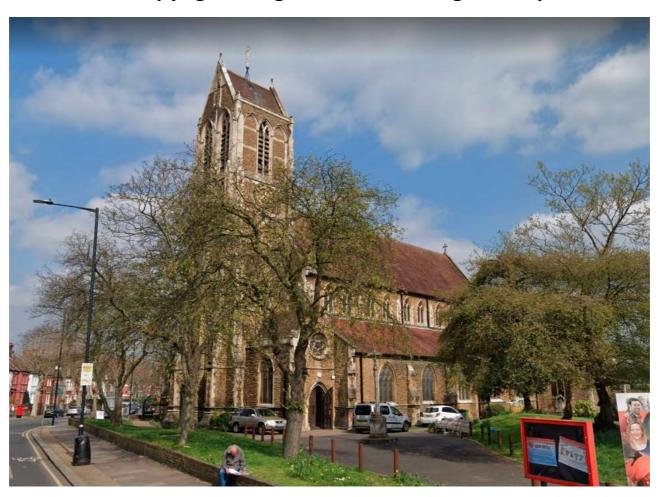

Image 1. St Gabriel's Church, Walm Lane, 2019. Location Ref WG1. Copyright Google 2020. This image is for personal use only.