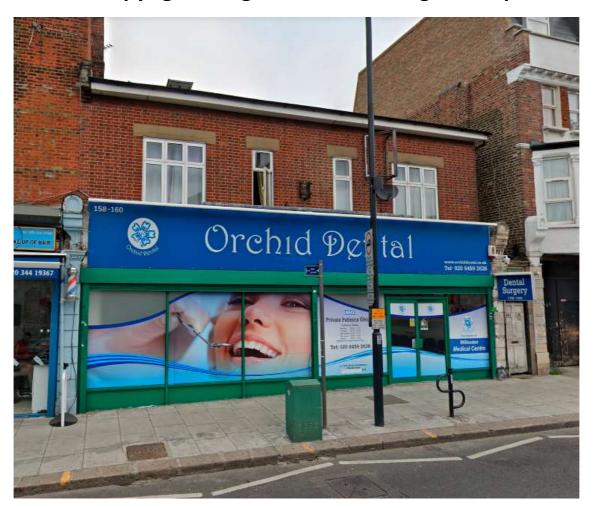

# Image 17. 158-160 High Road, 2019. Orchid Dental. Location Ref WG9. Copyright Google 2020. This image is for personal use only.