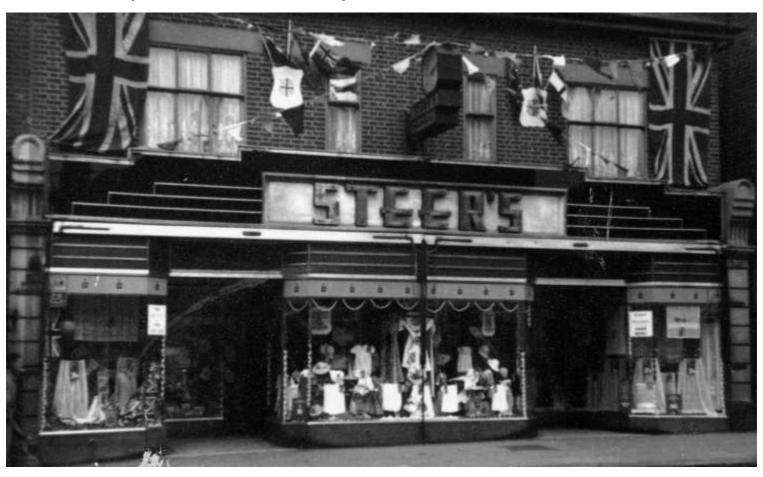

# Image 18. 158-160 High Road, 1953. Steer's clothing shop. Location Ref WG9. BMA Ref 773. This image is for personal use only.

This photo was taken the same year that Queen Elizabeth II was crowned.

Image 19. 305 High Road, 2019. No.8 hostel and pub. Location Ref WG10. Copyright Google 2020. This image is for personal use only.