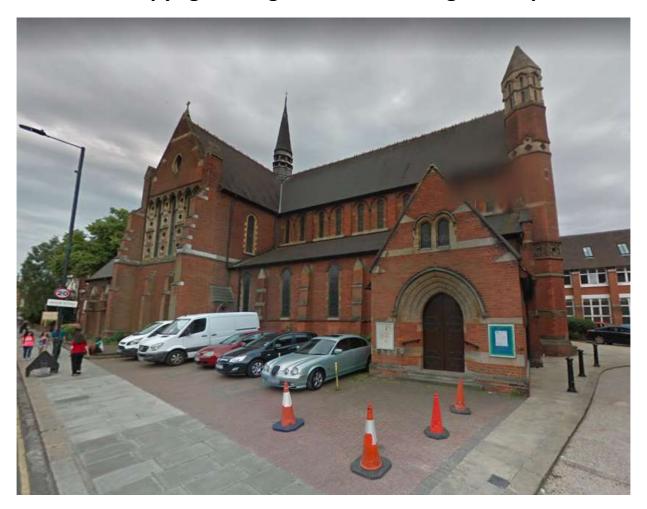

#### Image 13. St Andrew's Church, High Road, 2019. Location Ref WG7. Copyright Google 2020. This image is for personal use only.