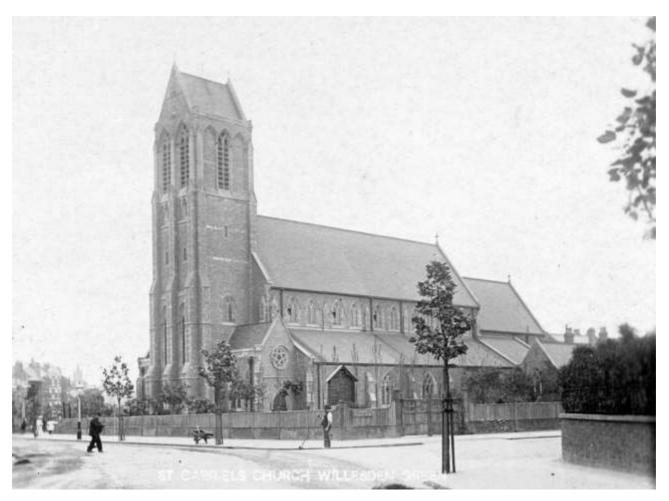

#### Image 2. St Gabriel's Church, Walm Lane, 1910s. Location Ref WG1. BMA Ref 1509. This image is for personal use only.

Image 3. Junction of Dartmouth Road and Lydford Road, 2019. Location Ref WG2. Copyright Google 2020. This image is for personal use only.