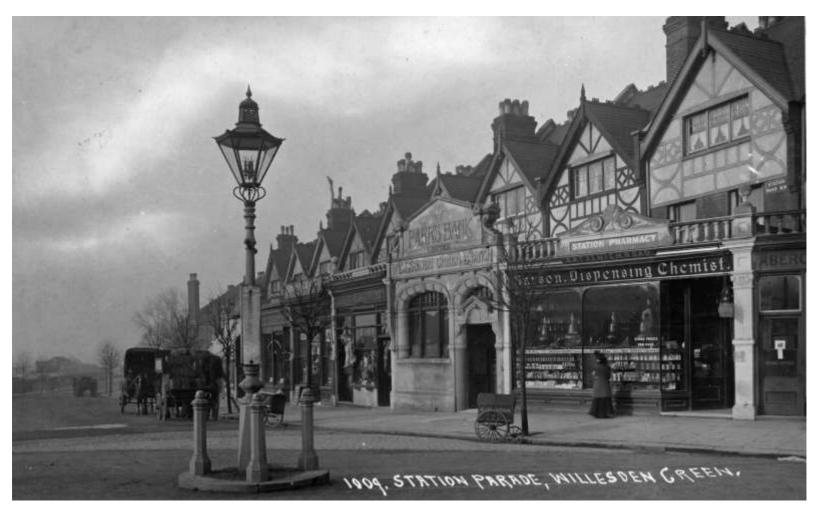

#### Image 6. Station Parade, early 1900s. Location Ref WG3. BMA Ref 1445. This image is for personal use only.