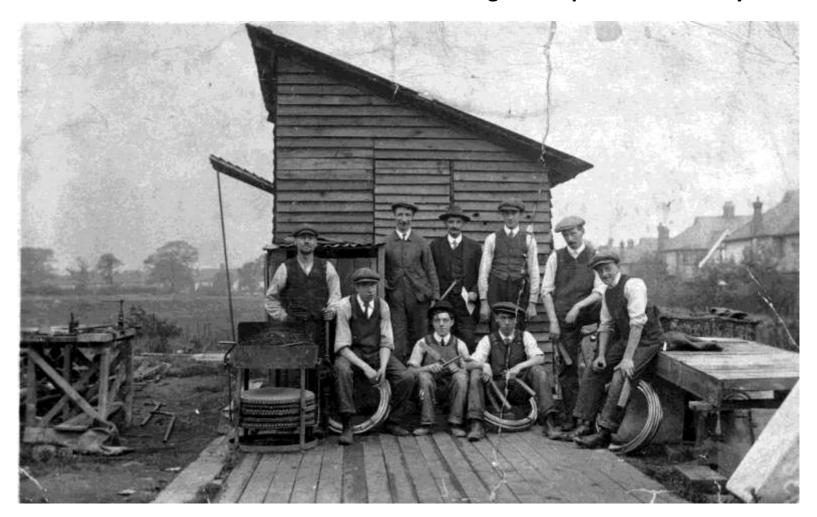

Image 5. 8 London Road, 2019. Dee's Beauty. Site of Harry Howard's yard. Location Ref WT3. Copyright Google 2020. This image is for personal use only.

Image 6. 8 London Road, 1920s. Plumbers from Harry Howard and Sons. Location Ref WT3. BMA Ref 1179. This image is for personal use only.