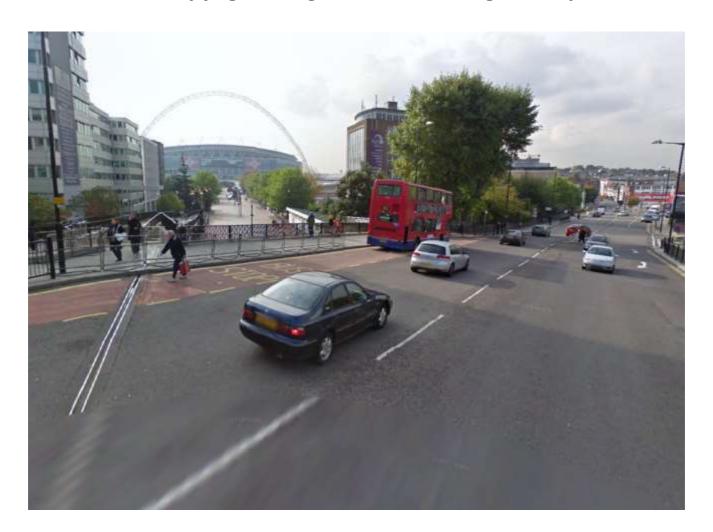

#### Image 21. Wembley Stadium, 2017.

#### Location Ref WT11. Copyright Google 2020. This image is for personal use only.

Wembley Stadium was rebuilt in 2007.

Image 22. Empire Stadium during the British Empire Exhibition, 1924-25. Location Ref WT11. BMA Ref 10583. This image is for personal use only.