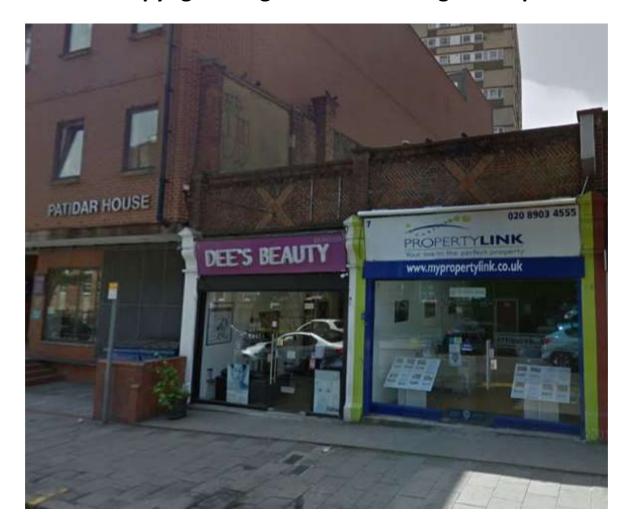

Image 5. 8 London Road, 2019. Dee's Beauty. Site of Harry Howard's yard. Location Ref WT3. Copyright Google 2020. This image is for personal use only.

Image 6. 8 London Road, 1920s. Plumbers from Harry Howard and Sons. Location Ref WT3. BMA Ref 1179. This image is for personal use only.