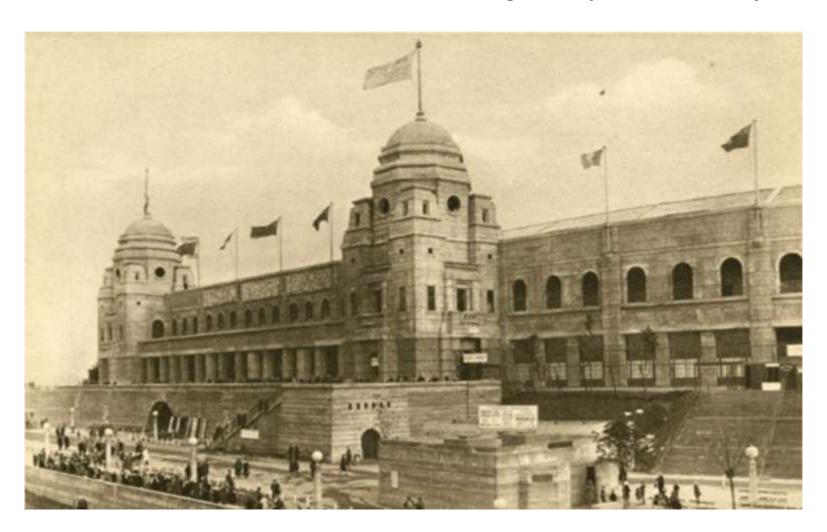

#### Location Ref WT11. Copyright Google 2020. This image is for personal use only.

Wembley Stadium was rebuilt in 2007.

Image 22. Empire Stadium during the British Empire Exhibition, 1924-25. Location Ref WT11. BMA Ref 10583. This image is for personal use only.