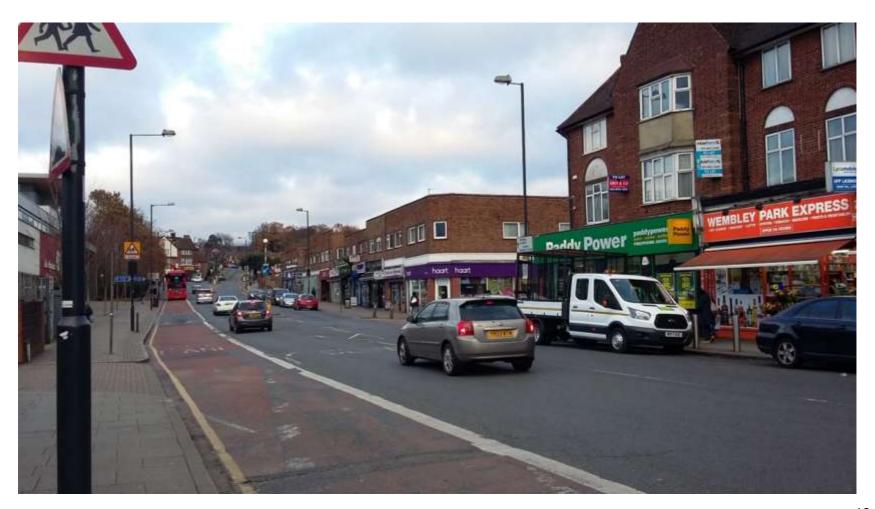

## Image 33. Ealing Road, near Lyon Park Avenue, 2019. Location Ref WT17. Copyright Google 2020. This image is for personal use only.

Image 34. Ealing Road, near Lyon Park Avenue, c. 1900s. Location Ref WT17. BMA Ref 10601. This image is for personal use only.