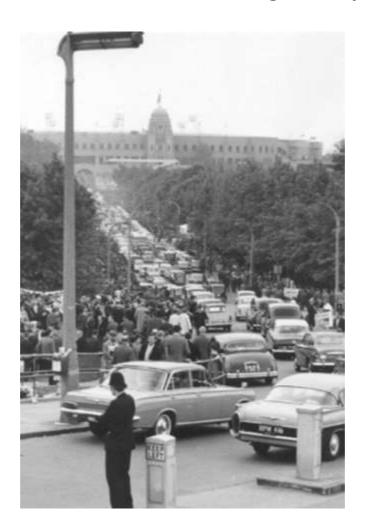

#### Location Ref WT11. Copyright Google 2020. This image is for personal use only.

Wembley Stadium was rebuilt in 2007.

Image 22. Empire Stadium during the British Empire Exhibition, 1924-25. Location Ref WT11. BMA Ref 10583. This image is for personal use only.