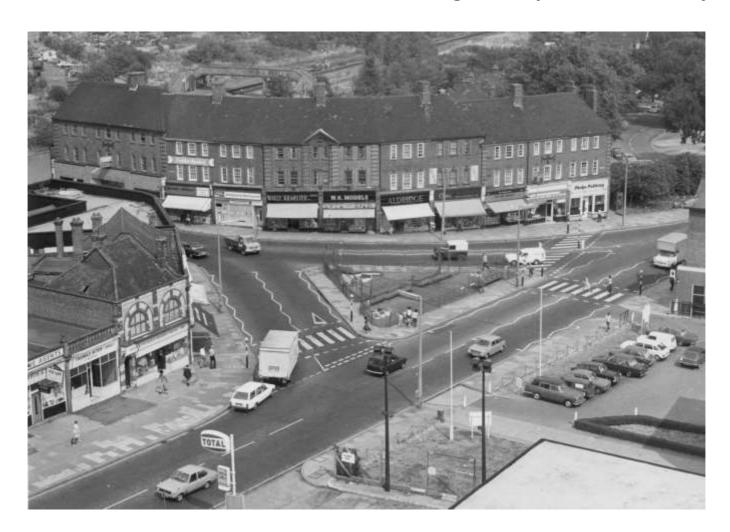

### Image 32. Wembley Triangle, 1963. Location Ref WT16. BMA Ref 9538. This image is for personal use only.