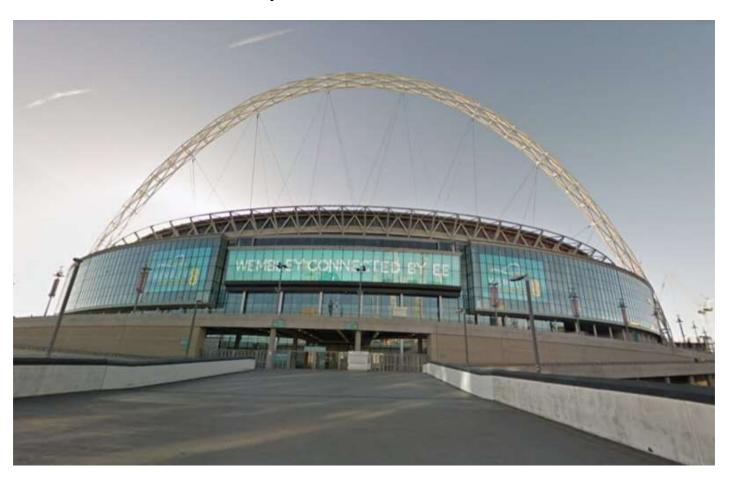

#### Image 21. Wembley Stadium, 2017.

#### Location Ref WT11. Copyright Google 2020. This image is for personal use only.

Wembley Stadium was rebuilt in 2007.

Image 22. Empire Stadium during the British Empire Exhibition, 1924-25. Location Ref WT11. BMA Ref 10583. This image is for personal use only.