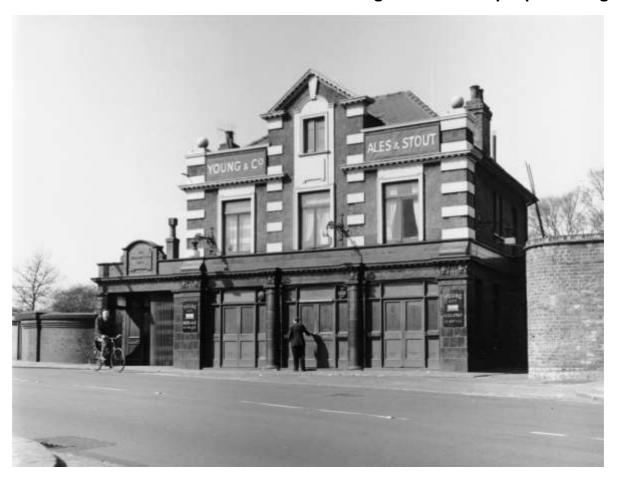

# Image 14. Grand Junction Arms pub, Acton Lane, 1961. Location Ref TPR8. BMA Ref 713. This image is for personal use only.

Built beside the Grand Junction canal to serve both working boatmen and people visiting for leisure.