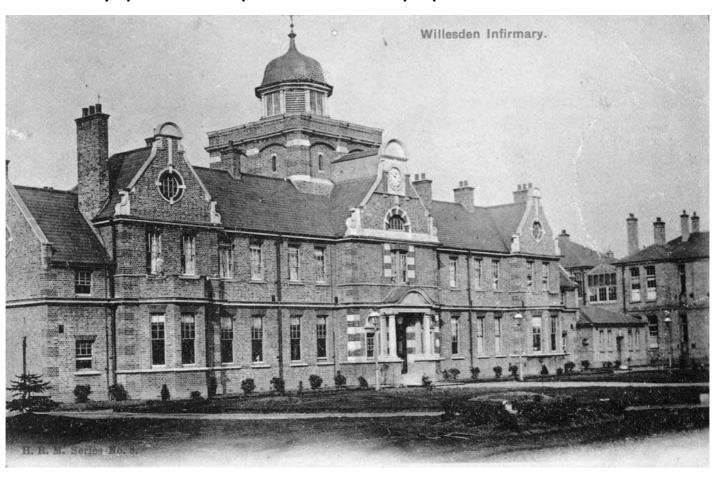

#### Image 12. Willesden Infirmary, 1903-1914. Location Ref TPR7. BMA Ref 1288. This image is for personal use only.

Willesden Infirmary opened as a hospital for sick and old paupers at the Willesden Workhouse in 1903.