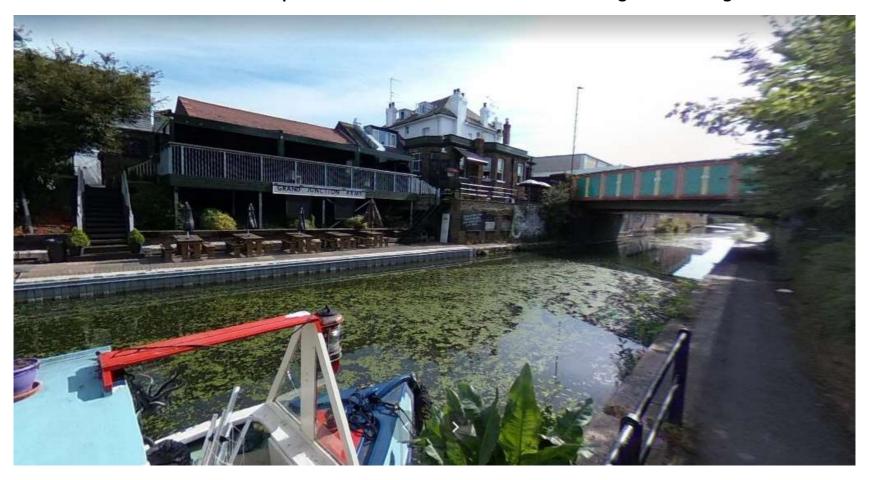

# Image 13. Grand Junction Arms pub, Acton Lane, 2019. Location Ref TPR8. Copyright Google 2020. This image is for personal use only.

#### Image 15. Canal Bridge, Acton Lane, 2018. Location Ref TPR9. Copyright Google 2020. This image is for personal use only.

Grand Junction Arms pub is on the left and Acton Lane canal bridge is on the right.