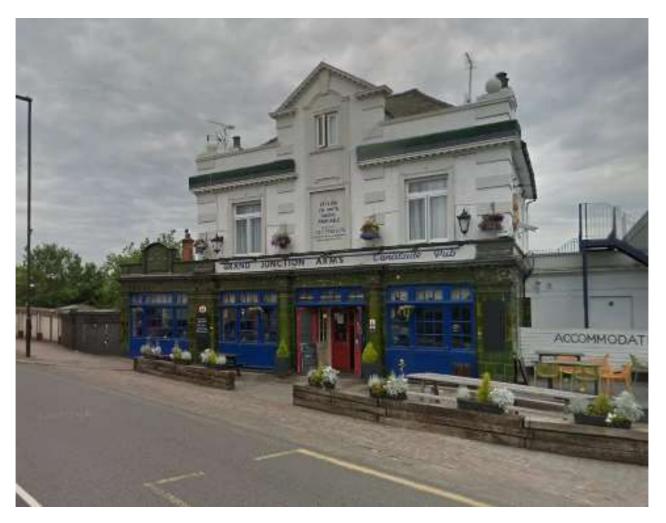

# Image 13. Grand Junction Arms pub, Acton Lane, 2019. Location Ref TPR8. Copyright Google 2020. This image is for personal use only.