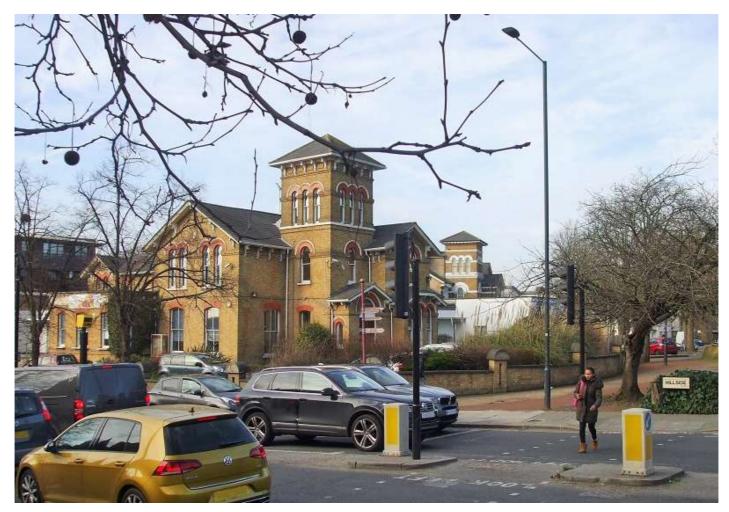

## Image 6. Our Lady of Lourdes Catholic Primary School, Wesley Road, 1960s. Location Ref ST3. BMA Ref 9032. This image is for personal use only.

Image 7. Rear of Stonebridge Primary School, Shakespeare Avenue, 2015. Location Ref ST4. Copyright Google 2020. This image is for personal use only.