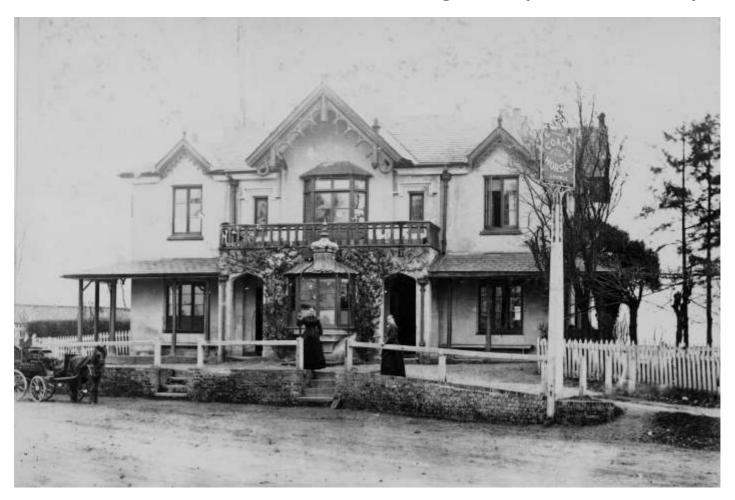

## Image 2. 177 Hillside, 1880s-90s. The Coach and Horses pub. Location Ref ST1. BMA Ref 6765. This image is for personal use only.