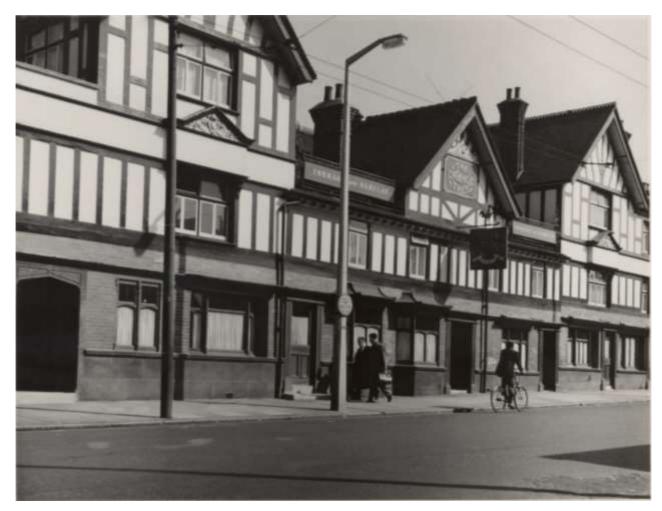

## Image 4. 93 Hillside, 1961. The Orange Tree pub. Location Ref ST2. BMA Ref 9030. This image is for personal use only.