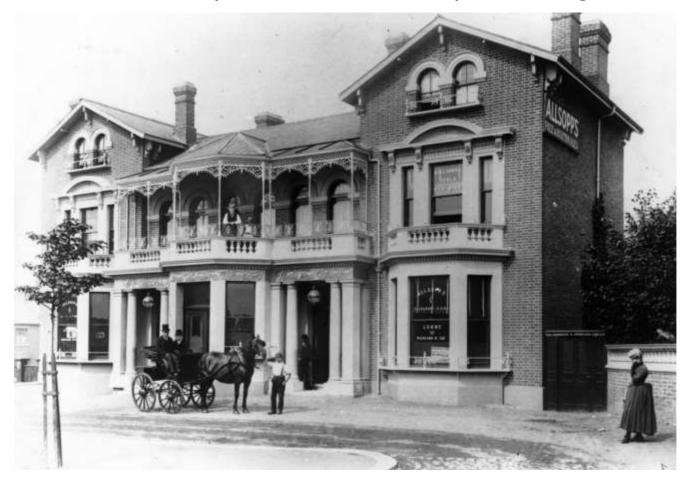

Image 10. 16 Hillside, mid-1880s. Stonebridge Park Hotel. Location Ref ST5. BMA Ref 720. This image is for personal use only.

The upstairs window advertises Pyramids, an earlier form of pool before eight-ball and blackball.