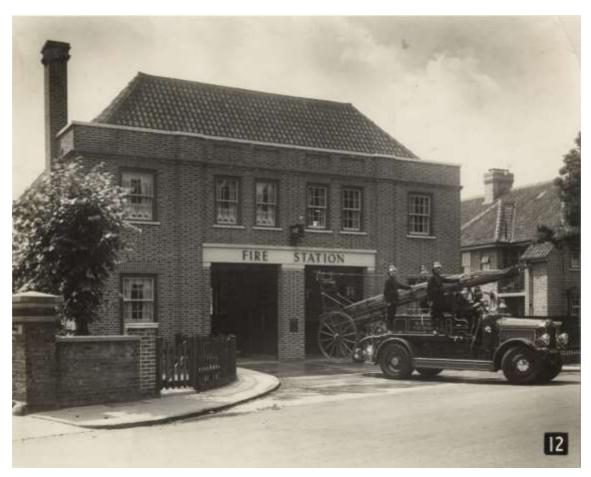

## Image 16. 3 Morland Gardens, 1920s. Stonebridge Park Fire Station. Location Ref ST8. BMA Ref 4040. This image is for personal use only.

The fire station was demolished in the 1960s.