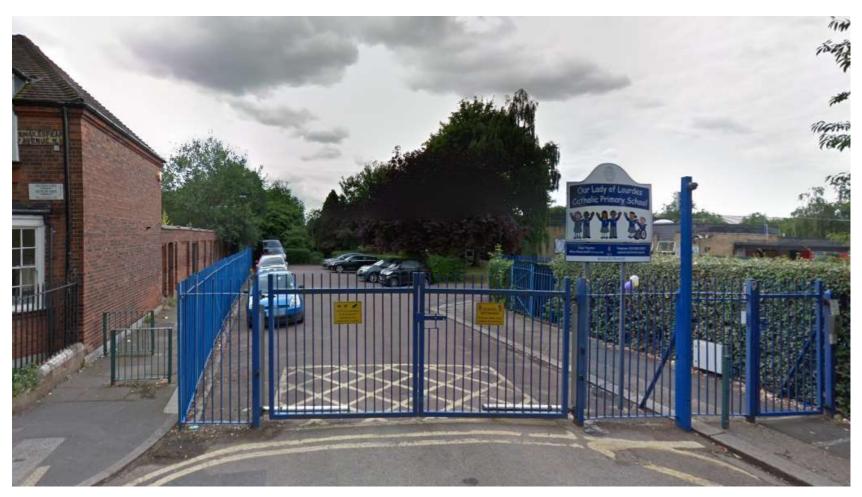

## Image 5. Our Lady of Lourdes Catholic Primary School, Wesley Road, 2017. Location Ref ST3. Copyright Google 2020. This image is for personal use only.