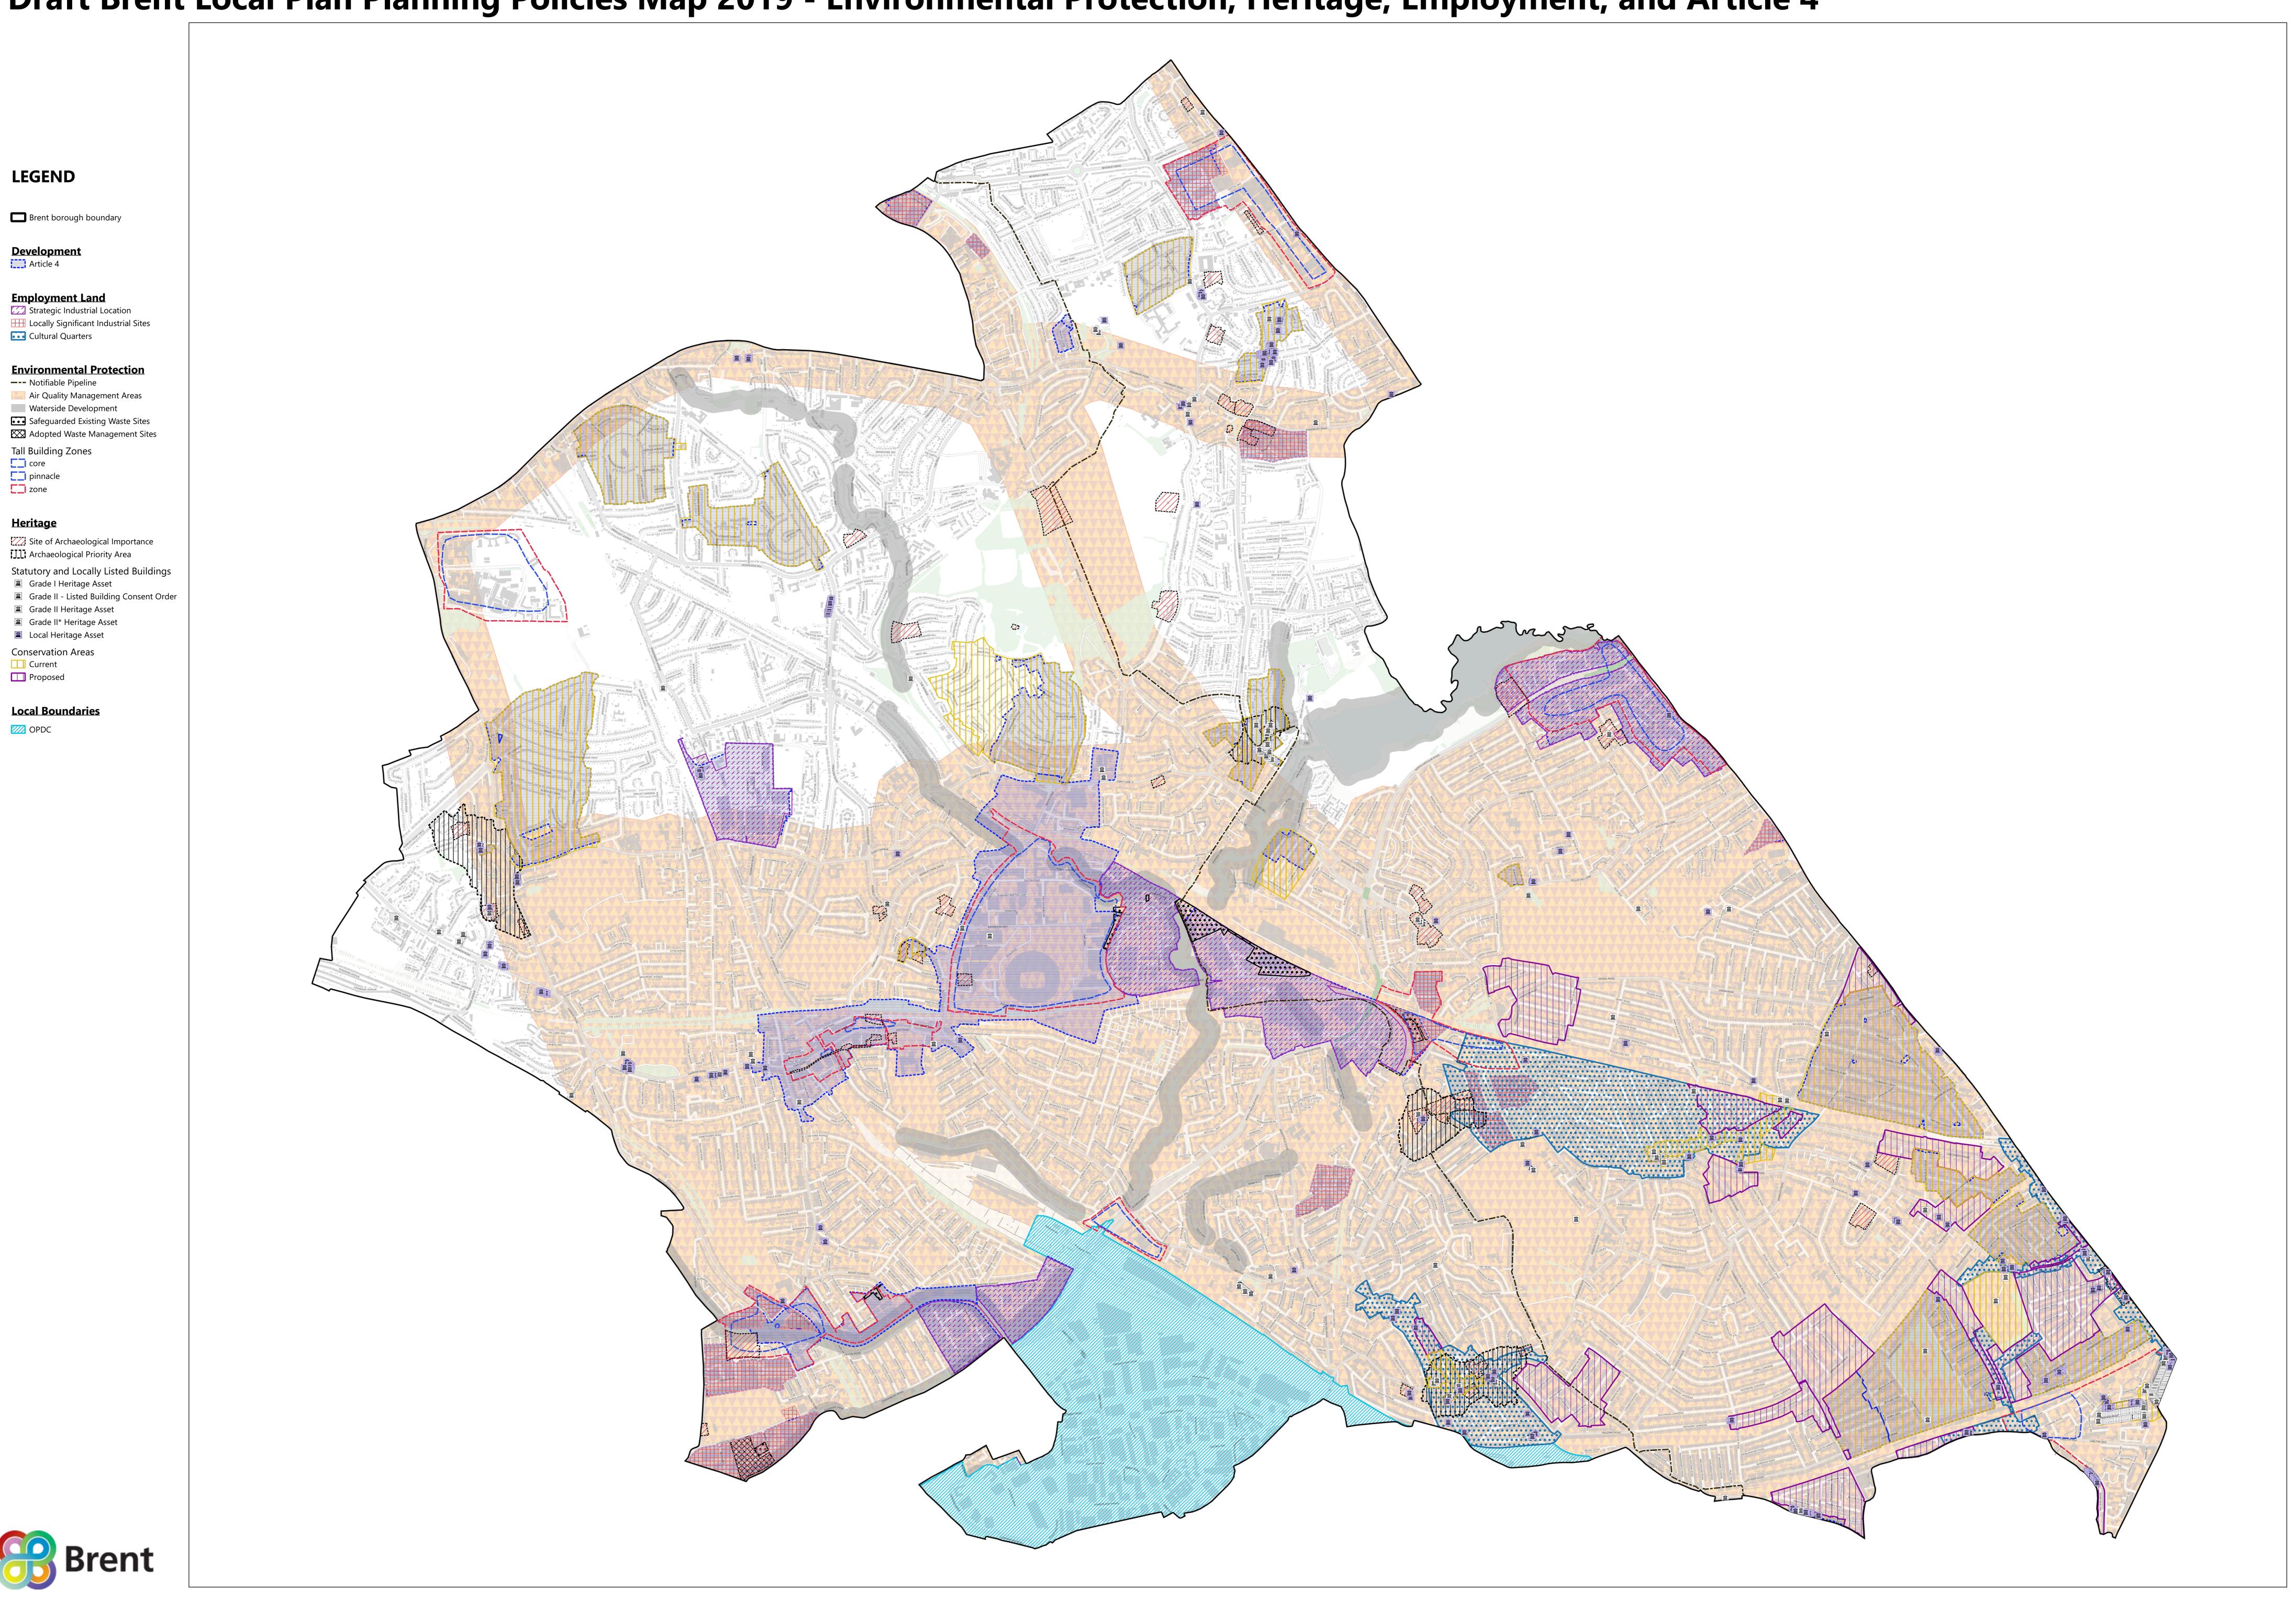

## Draft Brent Local Plan Planning Policies Map 2019 - Environmental Protection, Heritage, Employment, and Article 4

**LEGEND** 

**Development**Article 4

Cultural Quarters

--- Notifiable Pipeline

Tall Building Zones

Brent borough boundary

Employment Land

Strategic Industrial Location

Locally Significant Industrial Sites

**Environmental Protection** 

Air Quality Management Areas

Safeguarded Existing Waste Sites

Waterside Development

[] Archaeological Priority Area

Grade I Heritage Asset

Local Heritage Asset

Conservation Areas

**Local Boundaries** 

Current Proposed

OPDC

2 km