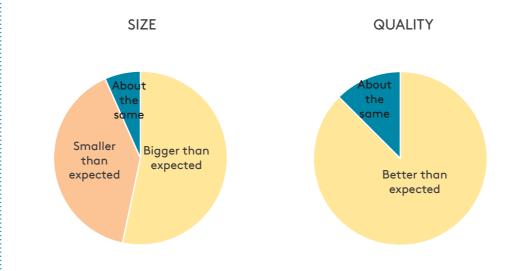

"Because it was very good the size."

"Still need to see different size properties." 6. How did the size and quality of the house/flat compare to your expectations?