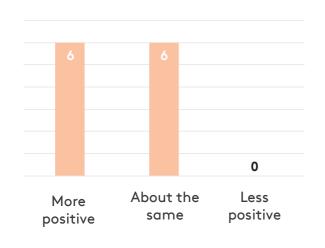

"Now I understand everything much better."

4. Do you feel you have a better understanding of what redevelopment or infill might mean?

5. Do you feel more or less positive about potentially receiving a new home?