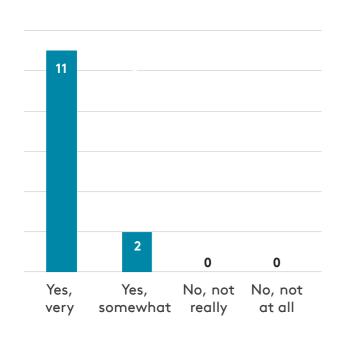

ph's Estate.

Stop 01: Bacton Estate, undergoing complete redevelopment. Here we got to see a four bedroom social rented house and speak to a resident who has been a key voice in shaping the proposals, flat layouts and materials used for Bacton Estate. She was able to offer helpful tips to St Raphs residents about what to expect if redevelopment is chosen.

**Stop 02**: **Great Eastern Buildings**, an infill development. Here we visited a two-bed room shared ownership flat with an open plan kitchen.

16 residents attended the study trip.13 people filled out the feedback form.Not everyone answered all questions.



#### **Bacton Estate**











#### Great Eastern Buildings













## Future St Raphael's

#### Study Trip 02 - Event Summary



1. Did you find the study trip useful?



# 2. What did you find the MOST useful with the study trip?

"The size of the place."

"To see a house development and infill options flat."

> "To see the design and layout of the buildings."

"Looking at the house and flat. Seeing the different houses/flats, looking at the size, quality of materials. Hearing other peoples' opinions."

## 3. Name one thing you learned from this study trip?

"About the possibilities with redevelopment and infill."

"New build has advantages and disadvantages."

"I liked redevelopment that I saw. Liked the idea creating new environments. Liked the flat in Hackney. Not so keen on open plan kitchen."

"Now I understand everything much better."

4. Do you feel you have a better understanding of what redevelopment or infill might mean?



5. Do you feel more