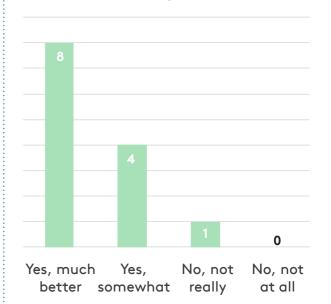

"Now I understand everything much better."

4. Do you feel you have a better understanding of what redevelopment or infill might mean?

5. Do you feel more or less positive about potentially receiving a new home?