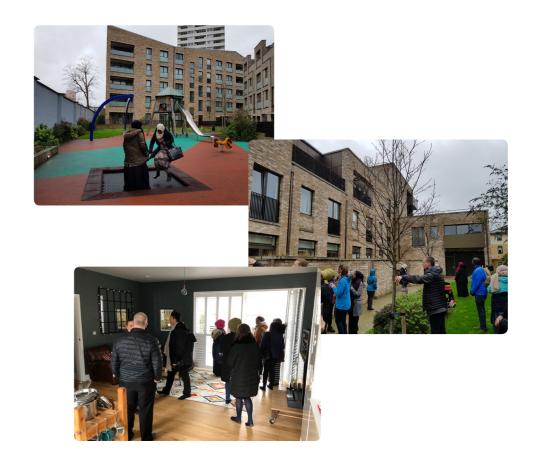

#### Study Trip 02 - Event Summary

ST RAPH'S

On the 14 January 2020 we organised a study trip for residents on St Raph's Estate.

Stop 01: Bacton Estate, undergoing complete redevelopment. Here we got to see a four bedroom social rented house and speak to a resident who has been a key voice in shaping the proposals, flat layouts and materials used for Bacton Estate. She was able to offer helpful tips to St Raphs residents about what to expect if redevelopment is chosen.

**Stop 02**: **Great Eastern Buildings**, an infill development. Here we visited a two-bed room shared ownership flat with an open plan kitchen.

16 residents attended the study trip.13 people filled out the feedback form.Not everyone answered all questions.

#### **Bacton Estate**

#### Great Eastern Buildings