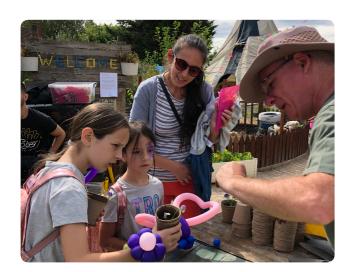

## Community Day - Event Summary

On the 31 August 2019, Brent Council organised a Community Day for residents on St Raphael's Estate. The event was held in St Raphael's Edible Garden, and there were lots of activities for residents of all ages such as planting, free food and face painting. George the Poet was there and previewed his film about the estate. Sadly, the park/river walk was cancelled due to poor weather.