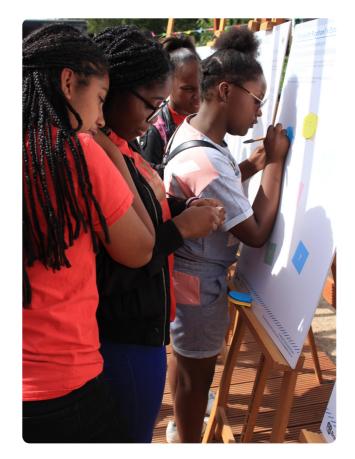

### Feedback boards

There were 3 feedback boards that asked:

- 1. What about your home and community to you like? (1 response)
- 2. What do you like about the park (no one answered this)
- 3. Do you think Area B/Area C should be included? (5 people answered this)