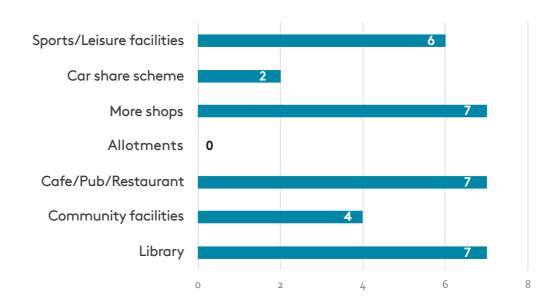

.

13 people filled out the feedback form. Not everyone answered all questions.



1. What do you like best about St Raphael's Estate?



3. If you could improve 3 things on the estate what would you prioritise?



### 2. What is it you like about it?

"Atmosphere"

"Everything, it is my home I can't afford to go somewhere else"

"I feel like everyone living in this estate work as a community and everyone is very comfortable"

"Space, location, community, parks, local shops"

4. How often do you use the park for an activity other than as a through route?

**Every day** 

Weekly

**Monthly** 











# Future St Raphael's

## Community Day - Event Summary



#### 5. What would encourage you to use the park more often?



### 6. What other amenities would you like to have on the estate?



### 7. Anything else you would like to share with us?

3 residents answered this question. Two wanted more information on the options and offer for leaseholders, and one person said they would like a garden.







### Feedback boards

There were 3 feedback boards that asked:

- 1. What about your home and community to you like? (1 response)
- 2. What do you like about the park (no one answered this)
- 3. Do you think Area B/Area C should be included? (5 people answered this)

"I like living near people I know:)"



Future St Raphael's Estate

Area B Yes: 4 / No: 0

Area C Yes: 1 / No: 0