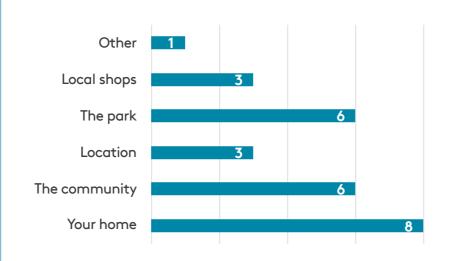

146 individual residents attended. representing 62 households. 25 households attended for the first time.

13 people filled out the feedback form. Not everyone answered all questions.

1. What do you like best about St Raphael's Estate?

### 2. What is it you like about it?

"Atmosphere"

"Everything, it is my home I can't afford to go somewhere else"

"I feel like everyone living in this estate work as a community and everyone is very comfortable"

"Space, location, community, parks, local shops"

4. How often do you use the park for an activity other than as a through route?

**Every day** 

Weekly

**Monthly** 