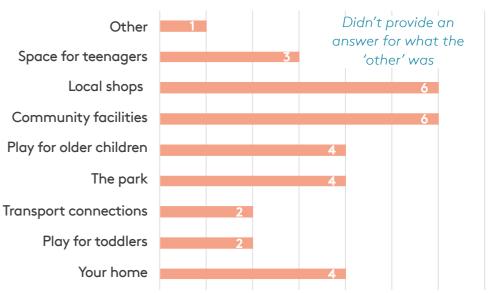

#### 5. What would encourage you to use the park more often?

### 6. What other amenities would you like to have on the estate?