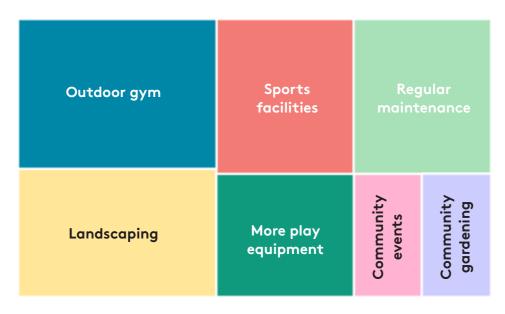

representing 62 households. 25 households attended for the first time.

13 people filled out the feedback form. Not everyone answered all questions.



1. What do you like best about St Raphael's Estate?



3. If you could improve 3 things on the estate what would you prioritise?



### 2. What is it you like about it?

"Atmosphere"

"Everything, it is my home I can't afford to go somewhere else"

"I feel like everyone living in this estate work as a community and everyone is very comfortable"

"Space, location, community, parks, local shops"

4. How often do you use the park for an activity other than as a through route?

**Every day** 

Weekly

**Monthly** 











# Future St Raphael's

## Community Day - Event Summary



#### 5. What would encourage you to use the park more often?



### 6. What other amenities would you like to have on the estate?



### 7. Anything else you would like to share with us?

3 residents answered this question. Two wanted more information on the options and offer for leaseholders, and one person said they would like a garden.







### Feedback boards

There were 3 feedback boards that asked:

- 1. What about your home and community to you like? (1 response)
- 2. What do you like about the park (no one answered this)
- 3. Do you think Area B/Area C should be included? (5 people answered this)

"I like living near people I know:)"



Future St Raphael's Estate

Area B Yes: 4 / No: 0

Area C Yes: 1 / No: 0